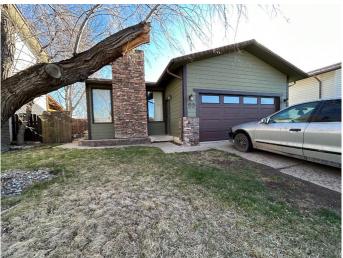

# \$429,900 - 80 Cambridge Road W, Lethbridge

MLS® #A2212254

# \$429,900

5 Bedroom, 3.00 Bathroom, 1,287 sqft Residential on 0.13 Acres

Varsity Village, Lethbridge, Alberta

Check this one out! First time on the market! This one owner home has been loved from the beginning! A bungalow boasting almost 1300 ft.² with three bedrooms up and another two down. Makes this a perfect home for family or for revenue! Double attached garage, spacious rooms and so much more make this a winner! Conveniently located just a block off of Nicolas Sharon Park!

#### **Amenities**

Parking Spaces 4

Parking Double Garage Attached

# of Garages 2