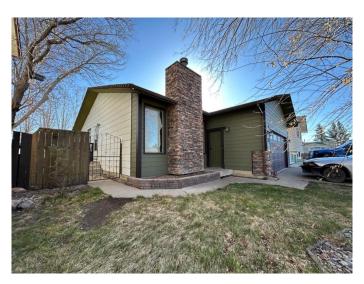

# \$429,900 - 80 Cambridge Road W, Lethbridge

MLS® #A2212254

# \$429,900

5 Bedroom, 3.00 Bathroom, 1,287 sqft Residential on 0.13 Acres

Varsity Village, Lethbridge, Alberta

Check this one out! First time on the market! This one owner home has been loved from the beginning! A bungalow boasting almost 1300 ft.² with three bedrooms up and another two down. Makes this a perfect home for family or for revenue! Double attached garage, spacious rooms and so much more make this a winner! Conveniently located just a block off of Nicolas Sharon Park!

# **Essential Information**

MLS® # A2212254 Price \$429,900

Bedrooms 5
Bathrooms 3.00

Full Baths 3

Square Footage 1,287
Acres 0.13
Year Built 1978

Type Residential
Sub-Type Detached
Style Bungalow

Status Active

# **Community Information**

Address 80 Cambridge Road W

Subdivision Varsity Village

City Lethbridge

County Lethbridge
Province Alberta
Postal Code T1K 4V9