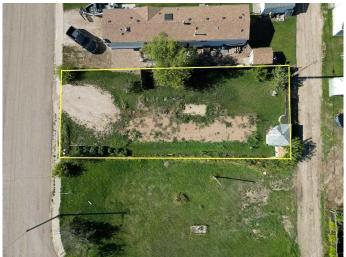

#### \$22,000

0 Bedroom, 0.00 Bathroom, Land on 0.10 Acres

NONE, Marshall, Saskatchewan

It's time to settle down with your own piece of land. Located in the village of Marshall this property is situated for a mobile home. Located just 2 blocks from the school, 1 block from Main Street and just 15 minutes from Lloydminster. Town services include water and a Septic Tank on the property.

## **Community Information**

Address 18 Railway Avenue E

Subdivision NONE

City Marshall

County Saskcatchewan

Province Saskatchewan

Postal Code S0M1R0