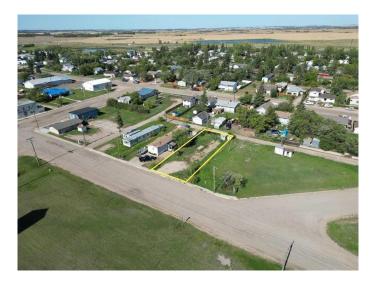

#### \$22,000

0 Bedroom, 0.00 Bathroom, Land on 0.10 Acres

NONE, Marshall, Saskatchewan

It's time to settle down with your own piece of land. Located in the village of Marshall this property is situated for a mobile home. Located just 2 blocks from the school, 1 block from Main Street and just 15 minutes from Lloydminster. Town services include water and a Septic Tank on the property.

## **Community Information**

Address 18 Railway Avenue E

Subdivision NONE

City Marshall

County Saskcatchewan

Province Saskatchewan

Postal Code S0M1R0