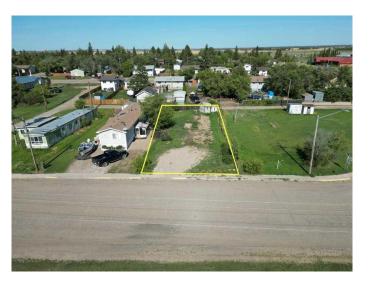

#### \$22,000

0 Bedroom, 0.00 Bathroom, Land on 0.10 Acres

NONE, Marshall, Saskatchewan

It's time to settle down with your own piece of land. Located in the village of Marshall this property is situated for a mobile home. Located just 2 blocks from the school, 1 block from Main Street and just 15 minutes from Lloydminster. Town services include water and a Septic Tank on the property.

## **Community Information**

Address 18 Railway Avenue E

Subdivision NONE

City Marshall

County Saskcatchewan

Province Saskatchewan

Postal Code S0M1R0