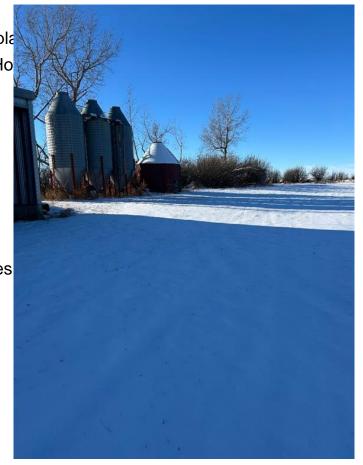

# \$1,200,000

4 Bedroom, 2.00 Bathroom, 1,201 sqft Residential on 14.00 Acres

NONE, Cardston, Alberta

Escape to your own private oasis with this exceptional 14-acre property, just a short 30-minute drive from Lethbridge! Ideal for those seeking space, tranquility, and versatile amenities, this property is the perfect combination of rural charm and functional living. The Home: This inviting bi-level home offers 4 spacious bedrooms and 2 bathrooms, providing ample room for your family to grow. The bright and open layout includes large windows that flood the home with natural light. Step outside to the expansive wrap-around deck, ideal for relaxing or entertaining while enjoying the peaceful views of your property. Outbuildings & Storage: This property is a dream come true for hobbyists, small farmers, or anyone needing extra space for equipment and storage. The property includes: 2 Quonsets for all your agricultural or storage needs, 3 Detached Garages, perfect for vehicles, workshops, or extra storage, Grain Sheds, ideal for farmers or anyone with a green thumb, A Dugout that provides a water source for irrigation or livestock. Land & Landscaping: With 14 acres of land, there's plenty of space for gardening, farming, or simply enjoying the outdoors. The property is landscaped with numerous mature trees, offering natural privacy and a serene setting. Whether you want to create a mini farm, have space for animals, or simply need room to spread out, this acreage offers endless possibilities. Convenient Location: Located just 30 minutes from Lethbridge, you'll