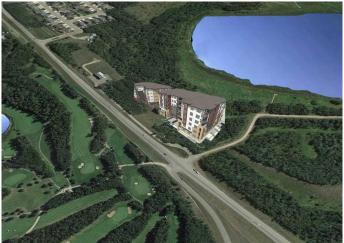

# \$1,000,000

0 Bedroom, 0.00 Bathroom, Land on 6.57 Acres

NONE, Innisfail, Alberta

\*\*Endless Opportunity Awaits in Innisfail\*\* Location truly makes all the difference, and this 6.57-acre parcel of prime land has it all! Situated directly across from the prestigious Innisfail Golf Course and conveniently located on Hwy 42 within town limits, this property is a golden opportunity to make your mark in one of Alberta's most charming and promising communities. Currently zoned R-3, the possibilities are vast. With town approval, you could develop single-family homes, spacious acreage lots, or even consider other creative projects. This land also boasts a unique featureâ€"a Napoleon Lake frontage area, adding serene natural beauty and incredible potential to your vision. \*\*Welcome to Innisfail\*\* Innisfail offers an unbeatable blend of small-town charm, natural beauty, and modern convenience. From the renowned golf course to the vibrant local culture, parks, and recreational opportunities, Innisfail is the perfect backdrop for a development that enhances the community. Strategically located near major highways, the town is poised for growth and provides the perfect environment for new ventures. \*\*Prime Land, Infinite Possibilities\*\* Whether you're a developer, builder, or dreamer, this exceptional property offers a rare opportunity to create something truly special. With its incredible location and unique features, it's more than just landâ€"it's the foundation of your next great project.