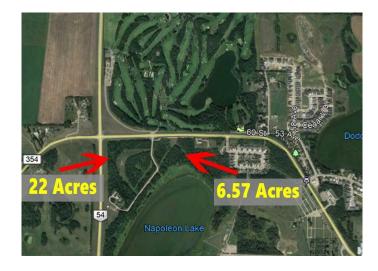

# \$1,000,000

0 Bedroom, 0.00 Bathroom, Land on 6.57 Acres

NONE, Innisfail, Alberta

\*\*Endless Opportunity Awaits in Innisfail\*\* Location truly makes all the difference, and this 6.57-acre parcel of prime land has it all! Situated directly across from the prestigious Innisfail Golf Course and conveniently located on Hwy 42 within town limits, this property is a golden opportunity to make your mark in one of Alberta's most charming and promising communities. Currently zoned R-3, the possibilities are vast. With town approval, you could develop single-family homes, spacious acreage lots, or even consider other creative projects. This land also boasts a unique featureâ€"a Napoleon Lake frontage area, adding serene natural beauty and incredible potential to your vision. \*\*Welcome to Innisfail\*\* Innisfail offers an unbeatable blend of small-town charm, natural beauty, and modern convenience. From the renowned golf course to the vibrant local culture, parks, and recreational opportunities, Innisfail is the perfect backdrop for a development that enhances the community. Strategically located near major highways, the town is poised for growth and provides the perfect environment for new ventures. \*\*Prime Land, Infinite Possibilities\*\* Whether you're a developer, builder, or dreamer, this exceptional property offers a rare opportunity to create something truly special. With its incredible location and unique features, it's more than just landâ€"it's the foundation of your next great project.