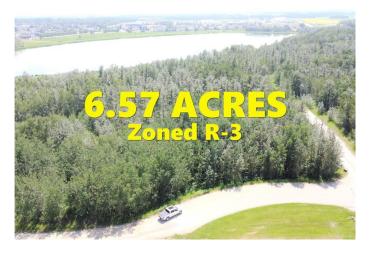

# \$1,000,000

0 Bedroom, 0.00 Bathroom, Land on 6.57 Acres

NONE, Innisfail, Alberta

\*\*Endless Opportunity Awaits in Innisfail\*\* Location truly makes all the difference, and this 6.57-acre parcel of prime land has it all! Situated directly across from the prestigious Innisfail Golf Course and conveniently located on Hwy 42 within town limits, this property is a golden opportunity to make your mark in one of Alberta's most charming and promising communities. Currently zoned R-3, the possibilities are vast. With town approval, you could develop single-family homes, spacious acreage lots, or even consider other creative projects. This land also boasts a unique featureâ€"a Napoleon Lake frontage area, adding serene natural beauty and incredible potential to your vision. \*\*Welcome to Innisfail\*\* Innisfail offers an unbeatable blend of small-town charm, natural beauty, and modern convenience. From the renowned golf course to the vibrant local culture, parks, and recreational opportunities, Innisfail is the perfect backdrop for a development that enhances the community. Strategically located near major highways, the town is poised for growth and provides the perfect environment for new ventures. \*\*Prime Land, Infinite Possibilities\*\* Whether you're a developer, builder, or dreamer, this exceptional property offers a rare opportunity to create something truly special. With its incredible location and unique features, it's more than just landâ€"it's the foundation of your next great project.

#### **Essential Information**

MLS® # A2212432 Price \$1,000,000

Bathrooms 0.00 Acres 6.57 Type Land

Sub-Type Residential Land

Status Active