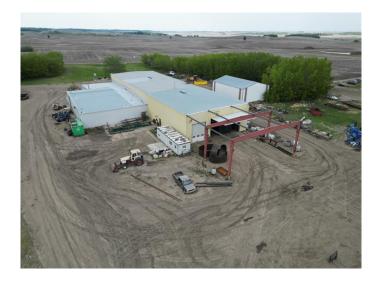

# \$1,450,000 - Se-17-46- 25-w3, Neilburg

MLS® #A2212480

\$1,450,000

0 Bedroom, 0.00 Bathroom, Commercial on 0.00 Acres

NONE, Neilburg, Saskatchewan

The Ultimate Powerhouse Property Awaits! Just 22km south of Lashburn along Township Road 462, this industrial marvel is your ticket to unmatched opportunity. Boasting a massive 16,904 sq ft shop on over 9 meticulously maintained acres, this property offers everything you need to drive your businessâ€"or passion projectâ€"forward. With paved access, an impressive 5-ton crane, towering 18-foot doors, and robust concrete floors, this space is primed for manufacturing, a trucking hub, or even the ultimate "big man cave.― Inside, you'II find well-equipped offices, a parts room, change rooms, and every feature you need to streamline operations. But that's not allâ€"there's a separate 60x44 sq ft building, ideal for storage or expansion. The fully prepped yard site is designed to accommodate large vehicle parking with ease, making it a perfect fit for heavy-duty needs. Looking for even more? Three neighboring homes, each on separate titles, are negotiable additions to this propertyâ€"ideal for employee housing or investment. This is a one-of-a-kind opportunity to own a versatile space with endless potential. Don't miss your chance to make this powerhouse property your own!