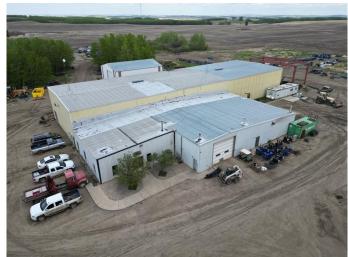

# \$1,450,000 - Se-17-46- 25-w3, Neilburg

MLS® #A2212480

\$1,450,000

0 Bedroom, 0.00 Bathroom, Commercial on 0.00 Acres

NONE, Neilburg, Saskatchewan

The Ultimate Powerhouse Property Awaits! Just 22km south of Lashburn along Township Road 462, this industrial marvel is your ticket to unmatched opportunity. Boasting a massive 16,904 sq ft shop on over 9 meticulously maintained acres, this property offers everything you need to drive your businessâ€"or passion projectâ€"forward. With paved access, an impressive 5-ton crane, towering 18-foot doors, and robust concrete floors, this space is primed for manufacturing, a trucking hub, or even the ultimate "big man cave.― Inside, you'II find well-equipped offices, a parts room, change rooms, and every feature you need to streamline operations. But that's not allâ€"there's a separate 60x44 sq ft building, ideal for storage or expansion. The fully prepped yard site is designed to accommodate large vehicle parking with ease, making it a perfect fit for heavy-duty needs. Looking for even more? Three neighboring homes, each on separate titles, are negotiable additions to this propertyâ€"ideal for employee housing or investment. This is a one-of-a-kind opportunity to own a versatile space with endless potential. Don't miss your chance to make this powerhouse property your own!