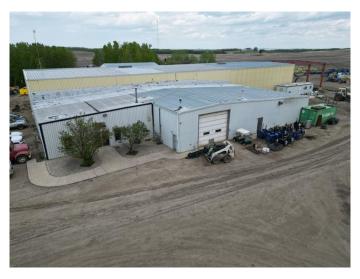

# \$1,450,000 - Se-17-46- 25-w3, Neilburg

MLS® #A2212480

\$1,450,000

0 Bedroom, 0.00 Bathroom, Commercial on 0.00 Acres

NONE, Neilburg, Saskatchewan

The Ultimate Powerhouse Property Awaits! Just 22km south of Lashburn along Township Road 462, this industrial marvel is your ticket to unmatched opportunity. Boasting a massive 16,904 sq ft shop on over 9 meticulously maintained acres, this property offers everything you need to drive your businessâ€"or passion projectâ€"forward. With paved access, an impressive 5-ton crane, towering 18-foot doors, and robust concrete floors, this space is primed for manufacturing, a trucking hub, or even the ultimate "big man cave.― Inside, you'II find well-equipped offices, a parts room, change rooms, and every feature you need to streamline operations. But that's not allâ€"there's a separate 60x44 sq ft building, ideal for storage or expansion. The fully prepped yard site is designed to accommodate large vehicle parking with ease, making it a perfect fit for heavy-duty needs. Looking for even more? Three neighboring homes, each on separate titles, are negotiable additions to this propertyâ€"ideal for employee housing or investment. This is a one-of-a-kind opportunity to own a versatile space with endless potential. Don't miss your chance to make this powerhouse property your own!