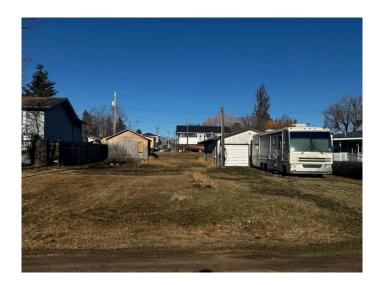

#### \$74,900

0 Bedroom, 0.00 Bathroom, Land on 0.21 Acres

NONE, Clive, Alberta

Great spot to set up your home in the community of Clive. This lot is 65x140' with municipal services in place. There is a 20x28 garage and shed already on site. There is back alley access with a front drive. Located 20 minutes from Lacombe and 30 minutes to Red Deer this site could be what you are looking for.