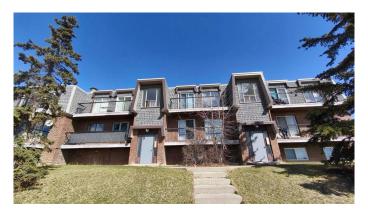

# \$229,900 - 202, 431b Huntsville Crescent Nw, Calgary

MLS® #A2212569

## \$229,900

2 Bedroom, 1.00 Bathroom, 838 sqft Residential on 0.00 Acres

Huntington Hills, Calgary, Alberta

Good starter home or investment property. Steps away from John Diefenbaker Senior High and walking distance to Superstore and public transits. Welcome to this newly renovated 2nd floor 2-bedrooms apartment unit in popular Huntington Hills. It features new LVP flooring, new quartz countertop in the kitchen with new sink and faucet, and new paint, newer bedrooms windows (2024), and tile flooring in the kitchen and bathroom. It has 2 good size bedrooms, large walk in closet in master bedroom, front and back entrances, sunny south facing spacious open living and dining area, sliding door to oversized balcony with open view, and large functional storage room. The 2nd entrance on the back side leads to the assigned parking stall with an electrical plug-in, and many street parking. It closes to schools, shopping, restaurant, public transits, library and swimming pool, and easy access to major roads. \*\* 202 431B Huntsville Crescent NW \*\*