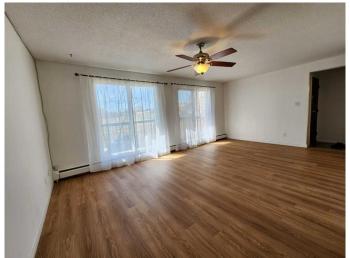

## \$229,900

2 Bedroom, 1.00 Bathroom, 838 sqft Residential on 0.00 Acres

Huntington Hills, Calgary, Alberta

Good starter home or investment property. Steps away from John Diefenbaker Senior High and walking distance to Superstore and public transits. Welcome to this newly renovated 2nd floor 2-bedrooms apartment unit in popular Huntington Hills. It features new LVP flooring, new quartz countertop in the kitchen with new sink and faucet, and new paint, newer bedrooms windows (2024), and tile flooring in the kitchen and bathroom. It has 2 good size bedrooms, large walk in closet in master bedroom, front and back entrances, sunny south facing spacious open living and dining area, sliding door to oversized balcony with open view, and large functional storage room. The 2nd entrance on the back side leads to the assigned parking stall with an electrical plug-in, and many street parking. It closes to schools, shopping, restaurant, public transits, library and swimming pool, and easy access to major roads. \*\* 202 431B Huntsville Crescent NW \*\*