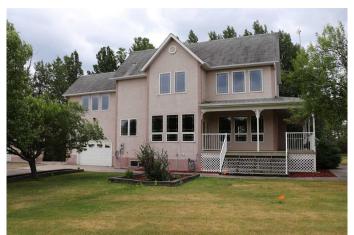

## \$600,000

3 Bedroom, 4.00 Bathroom, 2,283 sqft Residential on 2.87 Acres

NONE, Rural Yellowhead County, Alberta

Well groomed and maintained acreage 5 minutes west of Edson with a huge family home with attached and a detached garage. Comes with a large garden and chicken coup.

### **Essential Information**

MLS® # A2212640 Price \$600,000

Bedrooms 3
Bathrooms 4.00

Full Baths 3 Half Baths 1

Square Footage 2,283 Acres 2.87 Year Built 1997

Type Residential

Sub-Type Detached

Style 2 Storey, Acreage with Resid