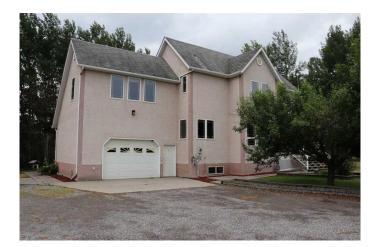

## \$600,000

3 Bedroom, 4.00 Bathroom, 2,283 sqft Residential on 2.87 Acres

NONE, Rural Yellowhead County, Alberta

Well groomed and maintained acreage 5 minutes west of Edson with a huge family home with attached and a detached garage. Comes with a large garden and chicken coup.

### **Essential Information**

MLS® # A2212640 Price \$600,000

Bedrooms 3
Bathrooms 4.00

Full Baths 3 Half Baths 1

Square Footage 2,283 Acres 2.87 Year Built 1997

Type Residential

Sub-Type Detached

Style 2 Storey, Acreage with Resid