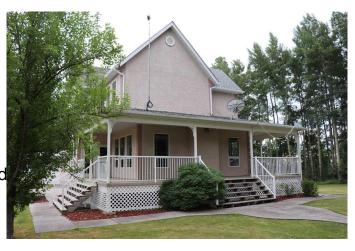

## \$600,000

3 Bedroom, 4.00 Bathroom, 2,283 sqft Residential on 2.87 Acres

NONE, Rural Yellowhead County, Alberta

Well groomed and maintained acreage 5 minutes west of Edson with a huge family home with attached and a detached garage. Comes with a large garden and chicken coup.

### **Essential Information**

MLS® # A2212640 Price \$600,000

Bedrooms 3
Bathrooms 4.00

Full Baths 3 Half Baths 1

Square Footage 2,283 Acres 2.87 Year Built 1997

Type Residential

Sub-Type Detached

Style 2 Storey, Acreage with Resid