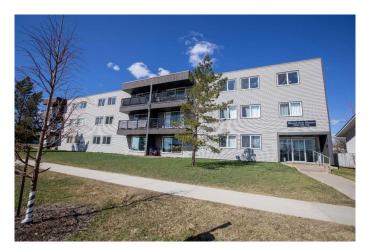

# \$89,900 - 101, 9260 108 Avenue, Grande Prairie

MLS® #A2212725

# \$89,900

2 Bedroom, 1.00 Bathroom, 789 sqft Residential on 0.00 Acres

Mountview., Grande Prairie, Alberta

Whether you are looking for your first place, downsizing or a savvy investor, this cozy, affordable condo may be the perfect fit. Two spacious bedrooms and a bathroom with tiled shower. A functional living room, galley style kitchen and separate dining space as well as in suite laundry. You won't ever have to go through the main building for this main floor unit with patio door access. The front concrete patio is south facing to enjoy the sun. The condos exterior has newer siding, windows and patio doors. Condo fees are \$423 and include heat, water, sewer, garbage, maintenance and parking!

# **Community Information**

Address 101, 9260 108 Avenue

Grande Prairie

Subdivision Mountview.

County Grande Prairie

Province Alberta
Postal Code T8V 3L3