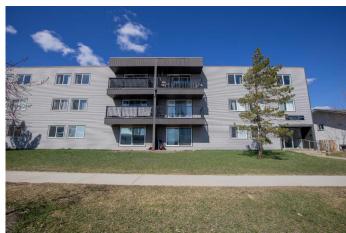

# \$89,900 - 101, 9260 108 Avenue, Grande Prairie

MLS® #A2212725

# \$89,900

2 Bedroom, 1.00 Bathroom, 789 sqft Residential on 0.00 Acres

Mountview., Grande Prairie, Alberta

Whether you are looking for your first place, downsizing or a savvy investor, this cozy, affordable condo may be the perfect fit. Two spacious bedrooms and a bathroom with tiled shower. A functional living room, galley style kitchen and separate dining space as well as in suite laundry. You won't ever have to go through the main building for this main floor unit with patio door access. The front concrete patio is south facing to enjoy the sun. The condos exterior has newer siding, windows and patio doors. Condo fees are \$423 and include heat, water, sewer, garbage, maintenance and parking!