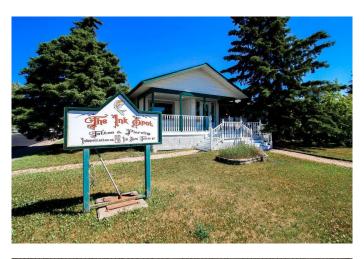

# \$275,000 - 10215 102 Street, Grande Prairie

MLS® #A2212740

### \$275,000

0 Bedroom, 0.00 Bathroom, Commercial on 0.00 Acres

Central Business District., Grande Prairie, Alberta

Exceptional Value in a Prime Commercial Location! Looking to launch or grow your business in a high-visibility area? This versatile commercial building on 102nd Street in Grande Prairie is your opportunity to stand out. Perfectly positioned across from beautiful Muskoseepi Park, this property offers fantastic exposure, steady foot and vehicle traffic, and unbeatable convenience. The main level is thoughtfully laid out with multiple rooms and flexible spaces, including reception areas at both the front and rear entrancesâ€"ideal for customer flow and business operations. You'II also find display areas, waiting zones, and a bathroom, creating a welcoming and functional environment for clients and staff. The layout is easily adaptable, making it possible to operate multiple businesses under one roof. Downstairs, the basement adds even more usable space, featuring additional rooms, a second bathroom, and laundry facilities. Plus, it provides easy access beneath the main floorâ€"perfect for customizing utilities or infrastructure to suit your business needs. With plenty of on-site parking and prime street frontage, this location is ideal for a wide range of businesses. Opportunities like this are rareâ€"don't miss your chance to secure a high-impact space in a sought-after area. Book your private tour today with your favorite agent and bring your vision to life!

# **Community Information**

Address 10215 102 Street

Subdivision Central Business District.

City Grande Prairie
County Grande Prairie

Province Alberta
Postal Code T8V 2W1