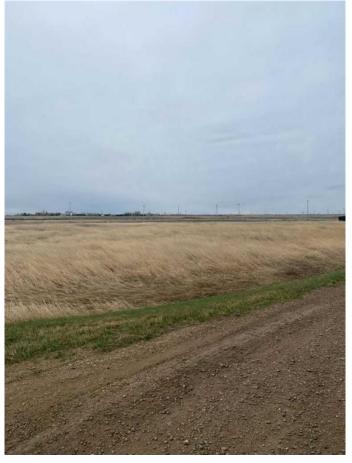

#### \$58,500

0 Bedroom, 0.00 Bathroom, Land on 2.43 Acres

NONE, Rural Newell, County of, Alberta

Multiple lots for sale at Jackson Subdivision conveniently located just west of the City of Brooks on Cassils Road. There are a variety parcel sizes ranging from 1.25 acres upt to 5.60 acres to satisfy your building and lot requirements as well as your budget. So, if you are looking to start your business, relocate your business or just have a hobby shop, this is the ideal location. For more information call today and GET MOVING IN THE RIGHT DIRECTION!