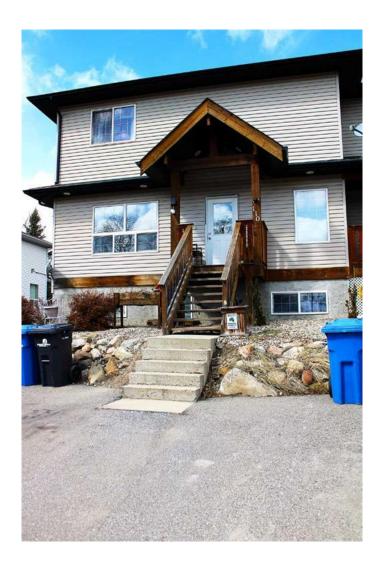

# \$259,000 - 110 Moberly Road, Grande Cache

MLS® #A2212831

## \$259,000

4 Bedroom, 4.00 Bathroom, 1,568 sqft Residential on 0.28 Acres

NONE, Grande Cache, Alberta

Great home to live and supplement your mortgage. This home on its second floor boosts 2 good sized rooms, plus master suite, with walk-in closet and 3 piece bathroom. Main floor includes living room, half bath and a spacious kitchen that is ready for your culinary masterpieces! Upper floor's secondary 3 piece bathroom also includes washer and dryer. Supplement your mortgage with the suite in the basement, featuring in floor heating, separate entrance, 1 bedroom, 1 bathroom full kitchen and living space and a washer/dryer unit.

#### **Exterior**

Exterior Features None

Lot Description Back Yard, Few Trees, Lands

Roof Asphalt Shingle

Construction Vinyl Siding

Foundation Poured Concrete