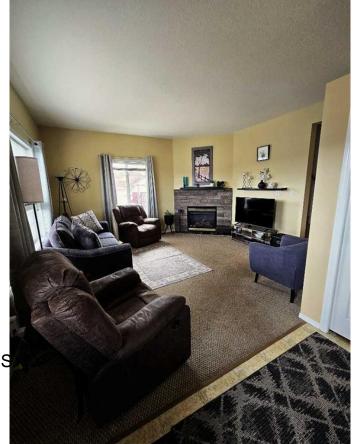

## \$259,000

4 Bedroom, 4.00 Bathroom, 1,568 sqft Residential on 0.28 Acres

NONE, Grande Cache, Alberta

Great home to live and supplement your mortgage. This home on its second floor boosts 2 good sized rooms, plus master suite, with walk-in closet and 3 piece bathroom. Main floor includes living room, half bath and a spacious kitchen that is ready for your culinary masterpieces! Upper floor's secondary 3 piece bathroom also includes washer and dryer. Supplement your mortgage with the suite in the basement, featuring in floor heating, separate entrance, 1 bedroom, 1 bathroom full kitchen and living space and a washer/dryer unit.

### Interior

Interior Features Walk-In Closet(s)

Appliances Dishwasher, Dryer, Electric S

Heating In Floor, Forced Air

Cooling None Fireplace Yes