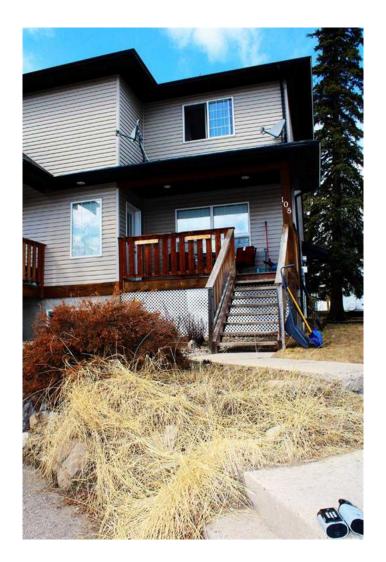

# \$257,000 - 108 Moberly Road, Grande Cache

MLS® #A2212853

## \$257,000

4 Bedroom, 4.00 Bathroom, 1,502 sqft Residential on 0.28 Acres

NONE, Grande Cache, Alberta

Perfect starter home which allows you to grow your family, plus have the ability to supplement your mortgage payments. This home has 3 good sized bedrooms and 2.5 bathrooms on the first 2 floors. The basement suite, with its own comes with 1 bedroom, 1 bathroom, full kitchen and living space.

Style 2 Storey, Side by Side

Status Active

#### **Exterior**

Exterior Features None

Lot Description Back Yard

Roof Asphalt Shingle

Construction Vinyl Siding

Foundation Poured Concrete