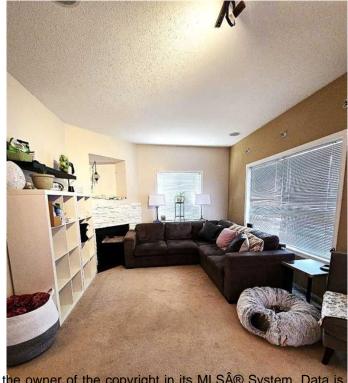

## \$257,000

4 Bedroom, 4.00 Bathroom, 1,502 sqft Residential on 0.28 Acres

NONE, Grande Cache, Alberta

Perfect starter home which allows you to grow your family, plus have the ability to supplement your mortgage payments. This home has 3 good sized bedrooms and 2.5 bathrooms on the first 2 floors. The basement suite, with its own comes with 1 bedroom, 1 bathroom, full kitchen and living space.

### Interior

Interior Features Kitchen Island

Appliances Dishwasher, Dryer, Elect

Washer/Dryer Stacked

Heating Forced Air

Cooling None Fireplace Yes