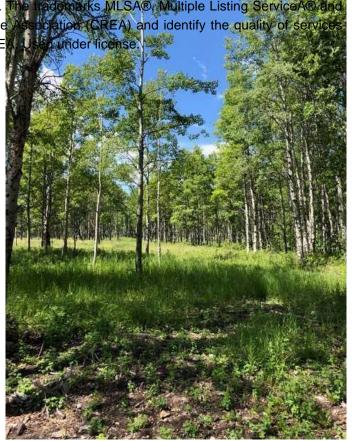

### \$650,000

0 Bedroom, 0.00 Bathroom, Land on 8.48 Acres

NONE, Rural Rocky View County, Alberta

This amazing property is 8.48 Acres, located just West of Cochrane and awaiting you to build the Home of your Dreams. Private location and such incredible scenery. The land is FILLED with wildflowers, wild roses and even wild raspberries - see the summer photos taken from the entrance to the property of this beautiful treed parcel. The gravel road photo is the road leading to the land with the Wildcat Hills in view to the North. This property has a brand New