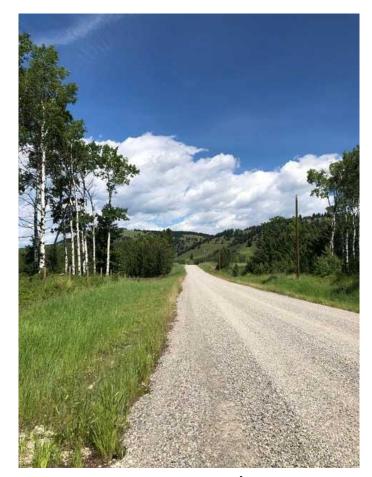

### \$650,000

0 Bedroom, 0.00 Bathroom, Land on 8.48 Acres

NONE, Rural Rocky View County, Alberta

This amazing property is 8.48 Acres, located just West of Cochrane and awaiting you to build the Home of your Dreams. Private location and such incredible scenery. The land is FILLED with wildflowers, wild roses and even wild raspberries - see the summer photos taken from the entrance to the property of this beautiful treed parcel. The gravel road photo is the road leading to the land with the Wildcat Hills in view to the North. This property has a brand New