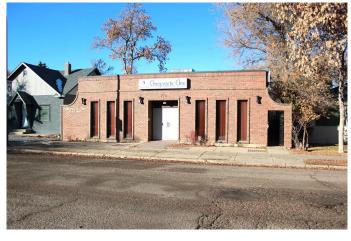

# \$475,000 - 360 2 Street Se, Medicine Hat

MLS® #A2212910

### \$475,000

0 Bedroom, 0.00 Bathroom, Commercial on 0.00 Acres

SE Hill, Medicine Hat, Alberta

Well built concrete and brick building in Downtown Medicine Hat with private parking in back. This building was built for a chiropractor office, but would work well for professional offices or medical clinic. Large reception area, bright and open waiting room and 4 private exam rooms, offices, storage and more. Located in the Downtown Mixed Use Zoning.