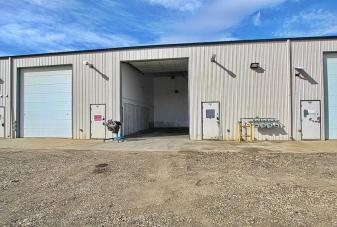

#### \$12

0 Bedroom, 0.00 Bathroom, Commercial on 0.00 Acres

Beju Industrial Park, Sylvan Lake, Alberta

Industrial bay for lease with great highway 11A exposure. Front and rear parking. Office space, parts room, work bay (40x35) and large living space on upper. Overhead rear 14ft door. Lease is \$12 per square foot plus triple net.