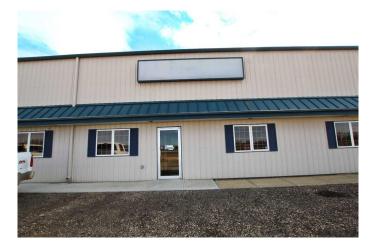

#### \$12

0 Bedroom, 0.00 Bathroom, Commercial on 0.00 Acres

Beju Industrial Park, Sylvan Lake, Alberta

Industrial bay for lease with great highway 11A exposure. Front and rear parking. Office space, parts room, work bay (40x35) and large living space on upper. Overhead rear 14ft door. Lease is \$12 per square foot plus triple net.