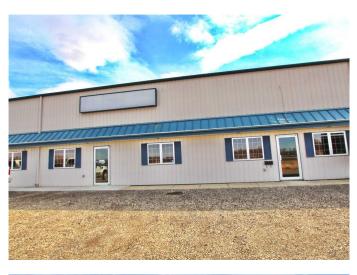

#### \$12

0 Bedroom, 0.00 Bathroom, Commercial on 0.00 Acres

Beju Industrial Park, Sylvan Lake, Alberta

Industrial bay for lease with great highway 11A exposure. Front and rear parking. Office space, parts room, work bay (40x35) and large living space on upper. Overhead rear 14ft door. Lease is \$12 per square foot plus triple net.