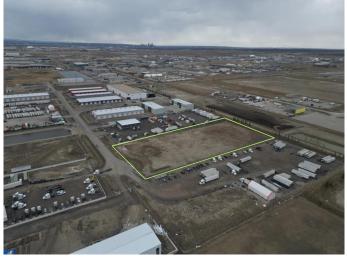

#### \$2,730,000

0 Bedroom, 0.00 Bathroom, Land on 4.55 Acres

NONE, Rural Rocky View County, Alberta

Fantatstic Opportunity to own Industrial Land in Heatherglen industrial Park!! See Brochure for more Information.