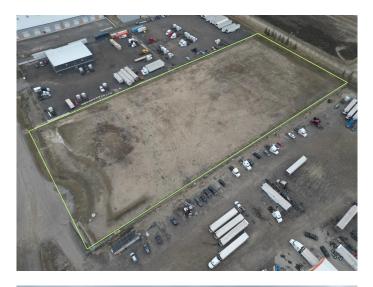

#### \$2,730,000

0 Bedroom, 0.00 Bathroom, Land on 4.55 Acres

NONE, Rural Rocky View County, Alberta

Fantatstic Opportunity to own Industrial Land in Heatherglen industrial Park!! See Brochure for more Information.