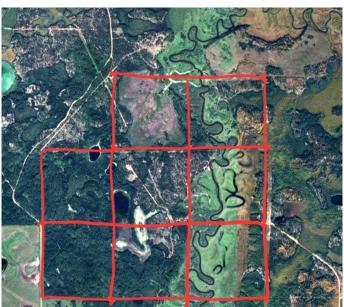

## \$800,000

0 Bedroom, 0.00 Bathroom, Land on 1120.00 Acres

NONE, Lac La Biche County, Alberta

1280 Acres. 3x deeded and 5x Lease quarters located on the North side of Lac La Biche Lake along the OWL River. Perimeter is fenced and there is lots of watering ponds. The Owl river divides the property to the East. A "real" cowboy could get his cattle to cross. Road access to East and West sides of this parcel. There is an old hunting cabin near the river with no utilities.