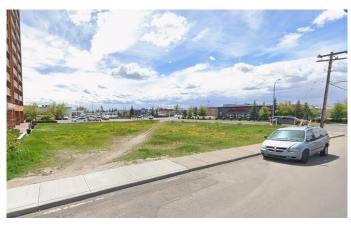

#### \$1,800,000

0 Bedroom, 0.00 Bathroom, Land on 0.40 Acres

Albert Park/Radisson Heights, Calgary, Alberta

The Development Site on the corner of Radison Drive SE and 16 Ave. SE. 17,438 Sq.Ft. Mu-1 Zoning very close to downtown Calgary and across the street from a large Co-Op shopping centre.