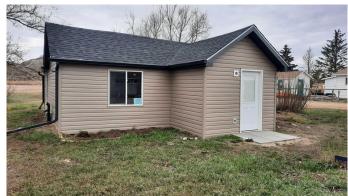

### \$139,900

1 Bedroom, 1.00 Bathroom, 708 sqft Residential on 0.14 Acres

Rosedale, Drumheller, Alberta

Welcome to Rosedale! This one bedroom cottage style bungalow makes the perfect home, whether you are downsizing, first time home buying, relocating or looking to expand your real estate portfolio. Would make a good short term rental or 2nd home. Or Home occupation with good exposure right on Main Road. Upgrades include windows, siding, roof, mechanics and duct work, plumbing, and electrical, flooring and paint. Plenty of parking and quick possession available.

#### **Exterior**

Exterior Features Private Yard

Lot Description Back Lane, Back Yard, Landscaped

Roof Asphalt Shingle Construction Vinyl Siding

Foundation Other