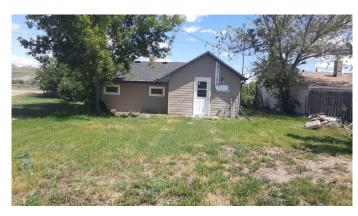

### \$139,900

1 Bedroom, 1.00 Bathroom, 708 sqft Residential on 0.14 Acres

Rosedale, Drumheller, Alberta

Welcome to Rosedale! This one bedroom cottage style bungalow makes the perfect home, whether you are downsizing, first time home buying, relocating or looking to expand your real estate portfolio. Would make a good short term rental or 2nd home. Or Home occupation with good exposure right on Main Road. Upgrades include windows, siding, roof, mechanics and duct work, plumbing, and electrical, flooring and paint. Plenty of parking and quick possession available.

Built in 1927

#### **Exterior**

Exterior Features Private Yard

Lot Description Back Lane, Back Yard, Landscaped

Roof Asphalt Shingle Construction Vinyl Siding

Foundation Other