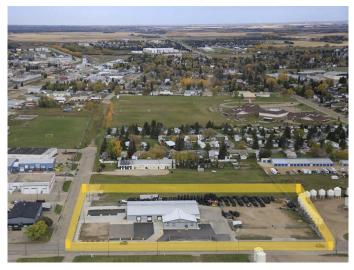

#### \$1,695,000

0 Bedroom, 0.00 Bathroom, Commercial on 0.00 Acres

NONE, Wetaskiwin, Alberta

2.84 ACRES with 17,200 square feet of office, interior and exterior storage and shop space with numerous 14― high doors, some loading bays with 4â€<sup>™</sup> high docks. The space is demised into several larger sections ranging from 1,800 square feet to 5,400 square feet that could be leased to different tenants for different uses. In the past, a trucking company used the section with loading docks as a depot. There is 2,800i square feet of showroom space. There is a large parking lot and a section of the lot is cordoned off with chain link fence for secure storage. There is lots of opportunity to lease the different spaces to complimentary businesses with shared customers to create a "one stop experience.― This building has been carefully maintained over the years with LED lighting (2016), commercial door openers, sprinkler system and a new roof in 2016. This is a clean building that shows very well.

# **Community Information**

| Address     | 4720 40 Avenue |
|-------------|----------------|
| Subdivision | NONE           |
| City        | Wetaskiwin     |
| County      | Wetaskiwin     |
| Province    | Alberta        |
| Postal Code | T9A 0A2        |
|             |                |