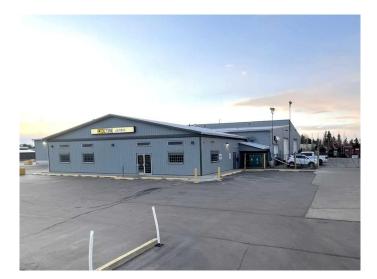

#### \$1,695,000

0 Bedroom, 0.00 Bathroom, Commercial on 0.00 Acres

NONE, Wetaskiwin, Alberta

2.84 ACRES with 17,200 square feet of office, interior and exterior storage and shop space with numerous 14― high doors, some loading bays with 4â€<sup>™</sup> high docks. The space is demised into several larger sections ranging from 1,800 square feet to 5,400 square feet that could be leased to different tenants for different uses. In the past, a trucking company used the section with loading docks as a depot. There is 2,800i square feet of showroom space. There is a large parking lot and a section of the lot is cordoned off with chain link fence for secure storage. There is lots of opportunity to lease the different spaces to complimentary businesses with shared customers to create a "one stop experience.― This building has been carefully maintained over the years with LED lighting (2016), commercial door openers, sprinkler system and a new roof in 2016. This is a clean building that shows very well.