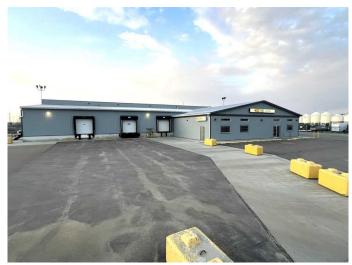

#### \$1,695,000

0 Bedroom, 0.00 Bathroom, Commercial on 0.00 Acres

NONE, Wetaskiwin, Alberta

2.84 ACRES with 17,200 square feet of office, interior and exterior storage and shop space with numerous 14― high doors, some loading bays with 4â€<sup>™</sup> high docks. The space is demised into several larger sections ranging from 1,800 square feet to 5,400 square feet that could be leased to different tenants for different uses. In the past, a trucking company used the section with loading docks as a depot. There is 2,800i square feet of showroom space. There is a large parking lot and a section of the lot is cordoned off with chain link fence for secure storage. There is lots of opportunity to lease the different spaces to complimentary businesses with shared customers to create a "one stop experience.― This building has been carefully maintained over the years with LED lighting (2016), commercial door openers, sprinkler system and a new roof in 2016. This is a clean building that shows very well.