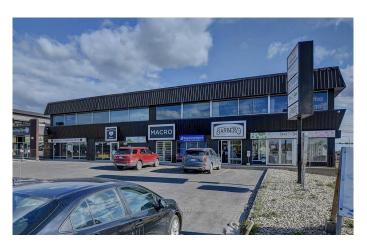

# \$499 - 213, 9823 116 Avenue, Grande Prairie

MLS® #A2213288

### \$499

0 Bedroom, 0.00 Bathroom, Commercial on 0.01 Acres

NONE, Grande Prairie, Alberta

Located in the Macro Centre building near the Prairie Mall. 400 sq. ft. of office space with exterior window allowing natural light. Priced at \$499.00/month includes utilities and WIFI + GST. Includes the use of kitchen, common board-room and common restrooms. Ample parking plus building is located on a high traffic corner for great exposure for your business. UTILITIES: Included AVAILABLE: Immediately CALL TODAY TO BOOK YOUR SHOWING