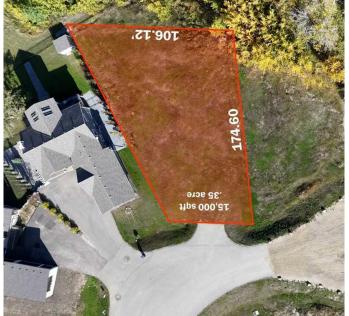

### \$245,000

0 Bedroom, 0.00 Bathroom, Land on 0.35 Acres

The Slopes, Rural Lacombe County, Alberta

\*\*\* LAST SINGLE FAMILY LOT IN PHASE 1 \*\*\* ELEVATED LIVING in the unparalleled community of The Slopes of Sylvan Lake where nature meets your vision of luxury. Build the home of your dreams on this stunning .30 acre, southwest facing lot available in Phase 1. This sun drenched 15,000 square foot walkout lot is cleared and ready with services right to the property line. Looking out over serene ponds and a large wooded area with mature poplar and aspens, this lot is perfectly situated for a walkout basement to fully maximize your enjoyment of the peaceful, natural surroundings. No need for septic tanks or water wells; this community is connected to the Sylvan Lake Regional Wastewater Line and features an on-site state-of-the-art water treatment facility. The Slopes offers over 25 acres of shared open space with its unique conservation design of trails, amenity area and large space between neighbors and is only a very short walk to access the beautiful shores of Sylvan Lake. Architectural guidelines in this exclusive neighborhood will ensure that your investment is protected and that all homes are constructed with the highest level of quality and design. It's time to start planning your dream home - surrounded by the beauty of The Slopes of Sylvan Lake. The Slopes is adjacent to the Summer Village of Birchcliff on Range Road 14 and is just a short walk to the water's edge. Located a short 5 minute drive from the Town of Sylvan Lake and 20 mins from Red Deer, enjoy acreage living

#### **Essential Information**

MLS® # A2213472 Price \$245,000

Bathrooms 0.00
Acres 0.35
Type Land

Sub-Type Residential Land

Status Active

#### **Exterior**

Lot Description Back Yard, Backs on to Park/Green Space, Cleared, Irregular Lot, Lake,

Many Trees, Pie Shaped Lot, Private, Secluded, See Remarks,

Conservation, Environmental Reserve