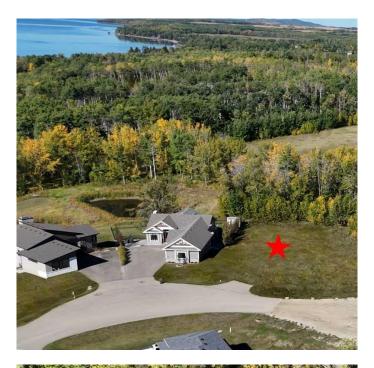

### \$245,000

0 Bedroom, 0.00 Bathroom, Land on 0.35 Acres

The Slopes, Rural Lacombe County, Alberta

\*\*\* LAST SINGLE FAMILY LOT IN PHASE 1 \*\*\* ELEVATED LIVING in the unparalleled community of The Slopes of Sylvan Lake where nature meets your vision of luxury. Build the home of your dreams on this stunning .30 acre, southwest facing lot available in Phase 1. This sun drenched 15,000 square foot walkout lot is cleared and ready with services right to the property line. Looking out over serene ponds and a large wooded area with mature poplar and aspens, this lot is perfectly situated for a walkout basement to fully maximize your enjoyment of the peaceful, natural surroundings. No need for septic tanks or water wells; this community is connected to the Sylvan Lake Regional Wastewater Line and features an on-site state-of-the-art water treatment facility. The Slopes offers over 25 acres of shared open space with its unique conservation design of trails, amenity area and large space between neighbors and is only a very short walk to access the beautiful shores of Sylvan Lake. Architectural guidelines in this exclusive neighborhood will ensure that your investment is protected and that all homes are constructed with the highest level of quality and design. It's time to start planning your dream home - surrounded by the beauty of The Slopes of Sylvan Lake. The Slopes is adjacent to the Summer Village of Birchcliff on Range Road 14 and is just a short walk to the water's edge. Located a short 5 minute drive from the Town of Sylvan Lake and 20 mins from Red Deer, enjoy acreage living

without all the demands of acreage living.

#### **Exterior**

Lot Description Back Yard, Backs on to Park/Green Space, Cleared, Irregular Lot, Lake,

Many Trees, Pie Shaped Lot, Private, Secluded, See Remarks,

Conservation, Environmental Reserve