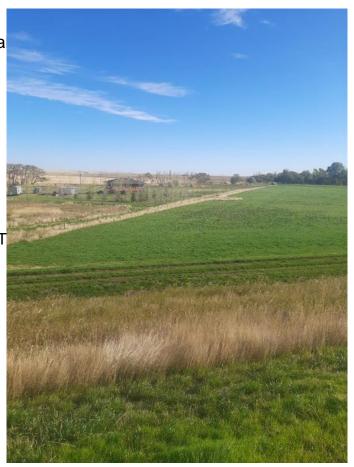

#### \$149,000

0 Bedroom, 0.00 Bathroom, Land on 3.95 Acres

NONE, Rural Forty Mile No. 8, County of, Alberta

Build your dream home near a lake! Fantastic opportunity to develop this 3.9 acre parcel which has power and gas to the lot line and is part of the water co-op. Lot is ready for development, sheltered by the dam, and is within walking distance to the lake! Located just past Golden Sheaf Park, a 20 minute drive from Medicine Hat. Imagine owning a little piece of paradise! Call to see it or for more details.