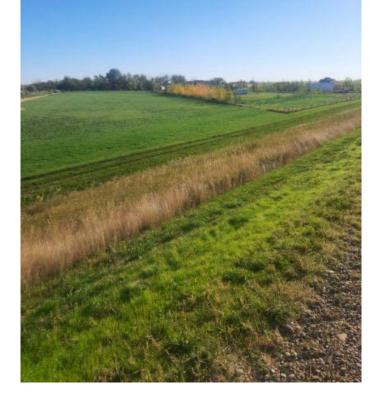

#### \$149,000

0 Bedroom, 0.00 Bathroom, Land on 3.95 Acres

NONE, Rural Forty Mile No. 8, County of, Alberta

Build your dream home near a lake! Fantastic opportunity to develop this 3.9 acre parcel which has power and gas to the lot line and is part of the water co-op. Lot is ready for development, sheltered by the dam, and is within walking distance to the lake! Located just past Golden Sheaf Park, a 20 minute drive from Medicine Hat. Imagine owning a little piece of paradise! Call to see it or for more details.