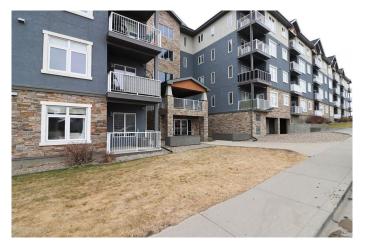

## \$235,000

1 Bedroom, 1.00 Bathroom, 738 sqft Residential on 0.00 Acres

Terrace, Medicine Hat, Alberta

Welcome to this charming condo nestled in the heart of Terrace, NE Medicine Hat. With 1 bedroom plus a den and 1 bathroom, this 738 sq ft home offers the perfect balance of comfort and functionality. Step inside and you'II be greeted by a warm, inviting space that's been lovingly maintainedâ€"built in 2007 and still showing beautifully. The open layout flows seamlessly into a cozy balcony, perfect for morning coffee or unwinding at the end of the day. Whether you're a first-time homebuyer or simply looking for a low-maintenance lifestyle, you'll appreciate the ease of living here. The building features secure underground parking, so you never have to worry about the weather, and everything is designed with convenience in mind. Don't miss your chance to own this lovely, move-in ready condo in a quiet, well-kept community.

# **Community Information**

Address 318, 19 Terrace View Ne

Subdivision Terrace

City Medicine Hat
County Medicine Hat

Province Alberta
Postal Code T1C 0E8