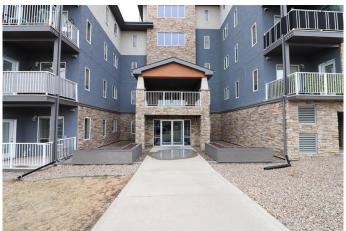

## \$235,000

1 Bedroom, 1.00 Bathroom, 738 sqft Residential on 0.00 Acres

Terrace, Medicine Hat, Alberta

Welcome to this charming condo nestled in the heart of Terrace, NE Medicine Hat. With 1 bedroom plus a den and 1 bathroom, this 738 sq ft home offers the perfect balance of comfort and functionality. Step inside and you'II be greeted by a warm, inviting space that's been lovingly maintainedâ€"built in 2007 and still showing beautifully. The open layout flows seamlessly into a cozy balcony, perfect for morning coffee or unwinding at the end of the day. Whether you're a first-time homebuyer or simply looking for a low-maintenance lifestyle, you'll appreciate the ease of living here. The building features secure underground parking, so you never have to worry about the weather, and everything is designed with convenience in mind. Don't miss your chance to own this lovely, move-in ready condo in a quiet, well-kept community.