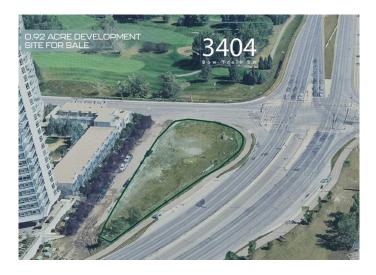

# \$3,400,000 - 3404 Bow Trail Sw, Calgary

MLS® #A2213750

#### \$3,400,000

0 Bedroom, 0.00 Bathroom, Land on 0.92 Acres

Spruce Cliff, Calgary, Alberta

Click brochure link for more details. Strategically situated in a prime location, this site offers high-visibility and exposure to Bow Trail, making it a rare opportunity for investors and owner-users seeking a prime development site.

### **Community Information**

| Address     | 3404 Bow Trail Sw |
|-------------|-------------------|
| Subdivision | Spruce Cliff      |
| City        | Calgary           |
| County      | Calgary           |
| Province    | Alberta           |
| Postal Code | T3C 2E6           |