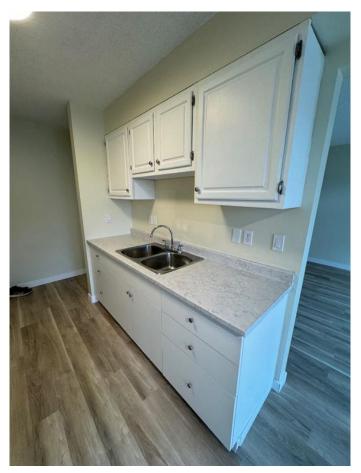

This pet-friendly (with restrictions), no-age-restriction home has seen several recent updates, including brand new flooring throughout, fresh paint, updated baseboards, a new toilet, upgraded bathroom light and shower head, a new kitchen light, newer ceiling fan, a brand new electric stove, and refreshed kitchen cabinetry.

### Interior

| Interior Features | Laminate Counters                          |
|-------------------|--------------------------------------------|
| Appliances        | Electric Range, Refrigerator, Washer/Dryer |
| Heating           | Hot Water                                  |
| Cooling           | Wall/Window Unit(s)                        |
| Fireplace         | Yes                                        |
| # of Fireplaces   | 1                                          |
| Fireplaces        | Gas                                        |
| # of Stories      | 3                                          |