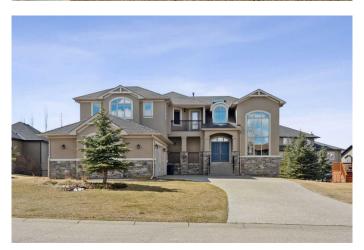

# \$925,000 - 416 Montclair Place, Rural Rocky View County

MLS® #A2213960

### \$925,000

3 Bedroom, 4.00 Bathroom, 3,837 sqft Residential on 0.38 Acres

Monterra, Rural Rocky View County, Alberta

Welcome to "Monterra on Cochrane Lakes―! Discover the opportunity to own in the exclusive and peaceful community of Monterra, just minutes from Cochrane and a short drive to Calgary. Surrounded by stunning mountain views, Cochrane Lake, ponds, parks, and green space, this property offers a quiet retreat from the city. Ideally located on a tranquil cul-de-sac, just two doors from pathway access and serene pondsâ€"and only steps from Cochrane Lakeâ€"this spacious 0.38-acre south-facing lot offers beautiful natural surroundings. The home's exterior features stucco and stone, with a large aggregate driveway leading to a triple-car garage, creating excellent curb appeal. This large estate property presents endless potential. With 3,837 sq. ft. above grade and a 1,621 sq. ft. unfinished walkout basement, this home is ready for your vision and personal touch to restore it to its full potential. The main floor offers a functional layout with a kitchen open to the breakfast nook and living room, a formal dining area open to a family room, a home office, and a full bathroom. Upstairs, you'll find 3 bedrooms, 3 bathrooms, and a spacious bonus room. The generously sized primary suite includes a walk-in closet, a 5-piece ensuite, and a private balcony with lake and mountain views. Enjoy the natural beauty and recreational lifestyle that Monterra offers, with scenic ponds, winding trails, and

#### **Exterior**

Exterior Features Balcony

Lot Description Cul-De-Sac, Landscaped, Views

Roof Asphalt Shingle

Construction Stone, Stucco

Foundation Poured Concrete