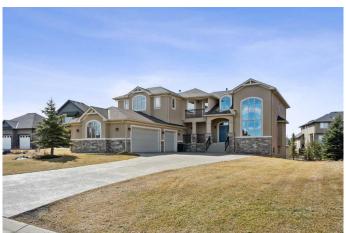

# \$925,000 - 416 Montclair Place, Rural Rocky View County

MLS® #A2213960

### \$925,000

3 Bedroom, 4.00 Bathroom, 3,837 sqft Residential on 0.38 Acres

Monterra, Rural Rocky View County, Alberta

Welcome to "Monterra on Cochrane Lakes―! Discover the opportunity to own in the exclusive and peaceful community of Monterra, just minutes from Cochrane and a short drive to Calgary. Surrounded by stunning mountain views, Cochrane Lake, ponds, parks, and green space, this property offers a quiet retreat from the city. Ideally located on a tranquil cul-de-sac, just two doors from pathway access and serene pondsâ€"and only steps from Cochrane Lakeâ€"this spacious 0.38-acre south-facing lot offers beautiful natural surroundings. The home's exterior features stucco and stone, with a large aggregate driveway leading to a triple-car garage, creating excellent curb appeal. This large estate property presents endless potential. With 3,837 sq. ft. above grade and a 1,621 sq. ft. unfinished walkout basement, this home is ready for your vision and personal touch to restore it to its full potential. The main floor offers a functional layout with a kitchen open to the breakfast nook and living room, a formal dining area open to a family room, a home office, and a full bathroom. Upstairs, you'll find 3 bedrooms, 3 bathrooms, and a spacious bonus room. The generously sized primary suite includes a walk-in closet, a 5-piece ensuite, and a private balcony with lake and mountain views. Enjoy the natural beauty and recreational lifestyle that Monterra offers, with scenic ponds, winding trails, and

#### **Exterior**

Exterior Features Balcony

Lot Description Cul-De-Sac, Landscaped, Views

Roof Asphalt Shingle

Construction Stone, Stucco

Foundation Poured Concrete