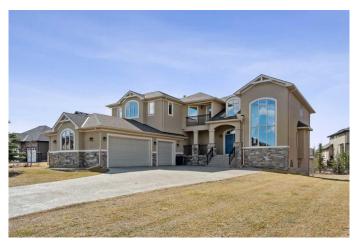

# \$925,000 - 416 Montclair Place, Rural Rocky View County

MLS® #A2213960

### \$925,000

3 Bedroom, 4.00 Bathroom, 3,837 sqft Residential on 0.38 Acres

Monterra, Rural Rocky View County, Alberta

Welcome to "Monterra on Cochrane Lakes―! Discover the opportunity to own in the exclusive and peaceful community of Monterra, just minutes from Cochrane and a short drive to Calgary. Surrounded by stunning mountain views, Cochrane Lake, ponds, parks, and green space, this property offers a quiet retreat from the city. Ideally located on a tranquil cul-de-sac, just two doors from pathway access and serene pondsâ€"and only steps from Cochrane Lakeâ€"this spacious 0.38-acre south-facing lot offers beautiful natural surroundings. The home's exterior features stucco and stone, with a large aggregate driveway leading to a triple-car garage, creating excellent curb appeal. This large estate property presents endless potential. With 3,837 sq. ft. above grade and a 1,621 sq. ft. unfinished walkout basement, this home is ready for your vision and personal touch to restore it to its full potential. The main floor offers a functional layout with a kitchen open to the breakfast nook and living room, a formal dining area open to a family room, a home office, and a full bathroom. Upstairs, you'll find 3 bedrooms, 3 bathrooms, and a spacious bonus room. The generously sized primary suite includes a walk-in closet, a 5-piece ensuite, and a private balcony with lake and mountain views. Enjoy the natural beauty and recreational lifestyle that Monterra offers, with scenic ponds, winding trails, and

#### **Exterior**

Exterior Features Balcony

Lot Description Cul-De-Sac, Landscaped, Views

Roof Asphalt Shingle

Construction Stone, Stucco

Foundation Poured Concrete