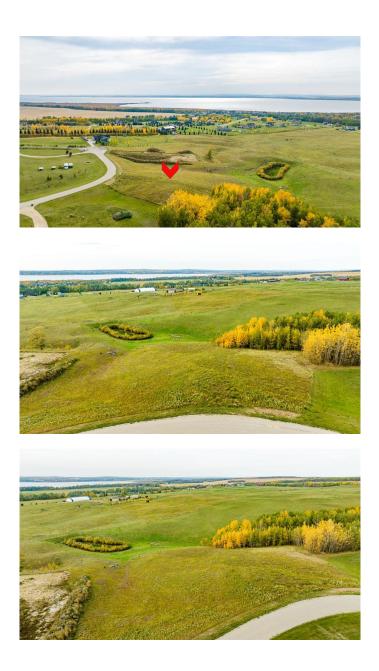

#### \$99,000

0 Bedroom, 0.00 Bathroom, Land on 1.78 Acres

Lone Tree Estates, Rural Ponoka County, Alberta

This beautifully elevated 1.78-acre lot offers stunning LAKE VIEWS year-round, making it the perfect location for your home or getaway retreat. Situated in the picturesque \*\*Lone tree Estates\*\*, named after the iconic tree growing just behind this parcel, you'll experience the charm of nature with every season. Imagine the beauty of the lake in summer, the rich autumn colors, the serenity of a snow-covered landscape in winter, and the vibrant greens of springâ€" all from the comfort of your future deck. Located just above the NE shores of Gull Lake, you'll enjoy the perfect blend of lakefront and country living. Whether youâ€<sup>™</sup>re gazing at the expansive waterfront, the majestic Rocky Mountains (visible on clear days), or breathtaking sunsets, this property offers views that will never be obstructed. The lot is ideal for a walkout basement, allowing you to fully take advantage of the natural beauty surrounding you. Utilities like power and gas are conveniently brought to the property line, and you'll find nearby amenities just over a kilometer away, including a fishing dock, boat launch, and a handy convenience store. With all paved roads and easy access to Lacombe, Ponoka, and Rimbey (just 20 minutes away), you'll also find yourself within reach of Edmonton (1.25 hours) and Calgary (2 hours). If youâ€<sup>™</sup>re in the market for a little piece of heaven, come take a