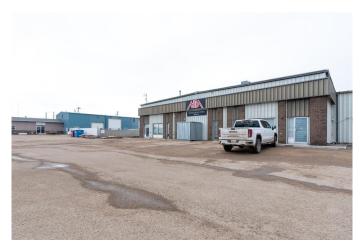

# \$1,550,777 - 4810 62 Avenue, Lloydminster

MLS® #A2214289

#### \$1,550,777

0 Bedroom, 0.00 Bathroom, Commercial on 1.82 Acres

Hill Industrial, Lloydminster, Alberta

20000 square feet of lease space fully occupied! The leaseable space is all full which makes this one easy to own. Front parking is paved, easy access off 62 Avenue which also gives the tenants lots of exposure to traffic going by daily. Some long-term tenants are in place, and lease rates are available upon request so don't wait to check this one out and add to your investment portfolio!