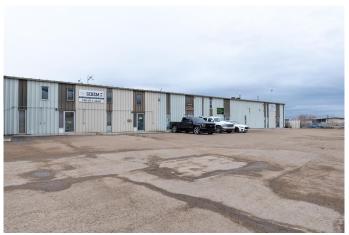

# \$1,550,777 - 4810 62 Avenue, Lloydminster

MLS® #A2214289

#### \$1,550,777

0 Bedroom, 0.00 Bathroom, Commercial on 1.82 Acres

Hill Industrial, Lloydminster, Alberta

20000 square feet of lease space fully occupied! The leaseable space is all full which makes this one easy to own. Front parking is paved, easy access off 62 Avenue which also gives the tenants lots of exposure to traffic going by daily. Some long-term tenants are in place, and lease rates are available upon request so don't wait to check this one out and add to your investment portfolio!