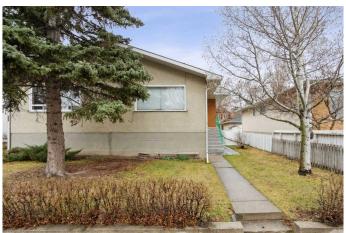

# \$609,900

4 Bedroom, 2.00 Bathroom, 841 sqft Residential on 0.07 Acres

Bridgeland/Riverside, Calgary, Alberta

\*\* LEGAL SUITE \*\* \*\* Live up - Rent down!

\*\* Welcome to the much desired
established inner-city community of
Bridgeland. This home is located on a 29.5 ft
x 110 ft lot with a LEGAL suite! The main level
is complete with a large living room with
hardwood floors, kitchen & dining plus 2 good
sized bedrooms and a 4 piece bath (and
separate laundry!) The lower level is
accessed from a separate side entrance & is
fully finished with a kitchen, 2 more bedrooms,
a 3 piece bath & laundry room! Single
detached garage too! Fenced backyard and
patio area! Close to Public Transit, Downtown,
Parks, School & Shops!

### Interior

Interior Features Open Floorplan

Appliances Electric Stove, Garage Control(s), Refrigerator, Washer/Dryer, Window

Coverings

Heating Forced Air

Cooling None
Has Basement Yes

Basement Full, Suite