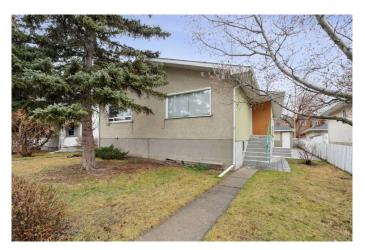

# \$609,900

4 Bedroom, 2.00 Bathroom, 841 sqft Residential on 0.07 Acres

Bridgeland/Riverside, Calgary, Alberta

\*\* LEGAL SUITE \*\* \*\* Live up - Rent down!

\*\* Welcome to the much desired
established inner-city community of
Bridgeland. This home is located on a 29.5 ft
x 110 ft lot with a LEGAL suite! The main level
is complete with a large living room with
hardwood floors, kitchen & dining plus 2 good
sized bedrooms and a 4 piece bath (and
separate laundry!) The lower level is
accessed from a separate side entrance & is
fully finished with a kitchen, 2 more bedrooms,
a 3 piece bath & laundry room! Single
detached garage too! Fenced backyard and
patio area! Close to Public Transit, Downtown,
Parks, School & Shops!