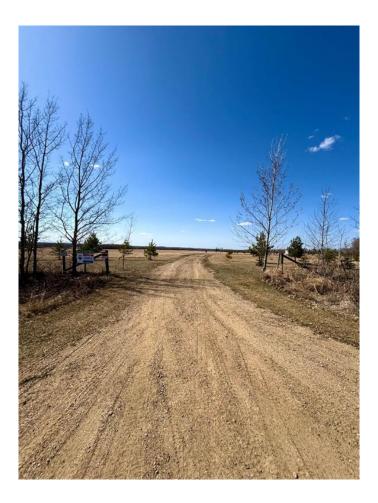

#### \$134,500

0 Bedroom, 0.00 Bathroom, Land on 4.99 Acres

NONE, Lac La Biche County, Alberta

Turnkey Acreage Ready for Your New Home! This beautifully developed 4.99-acre parcel is just 20 minutes west of Lac La Biche near Missawawi Lake. Previously home to a mobile, the property is fully set up and ready for your new residence. With screw piles in place, power already connected, and a 2-stage septic system with septic field. Enjoy a graveled driveway and parking pad, landscaped grounds, and treed borders offering privacy and natural beauty. It backs onto open field, part of the original quarter section it was subdivided from. Thereâ€<sup>™</sup>s also a large sided shed with ramp, a firepit area, and plenty of peaceful space to call your own. Ideal for someone seeking quiet country living with room to, bring your mobile and make it home!

## Exterior

Lot Description Back Yard, Backs on to Pa Trees, Square Shaped Lot, S