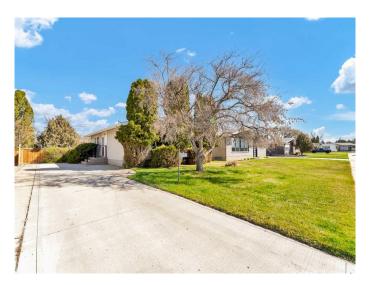

### \$299,900

4 Bedroom, 2.00 Bathroom, 974 sqft Residential on 0.13 Acres

Northwest Crescent Heights, Medicine Hat, Alberta

A great place to call home! This solid 60's era Bungalow is tucked away on a quiet street within walking distance to multiple schools, playgrounds, walking paths, and shopping. The Main floor features a renovated kitchen and bathroom, 3 bedrooms, and a nice size living room. The upstairs windows have also been updated! Downstairs hosts a spacious family room, a 4th bedroom, a 2 piece bathroom, the laundry room, and a large storage room. The fully fenced yard is nicely landscaped with mature trees, shrubs, and perennials, with ample room to build a future garage. The extended concrete driveway will hold multiple vehicles or even a large RV. Great home in a great location! Quick possession available.

## **Community Information**

Address 271 Colter Crescent Nw

Subdivision Northwest Crescent Heights

City Medicine Hat
County Medicine Hat

Province Alberta
Postal Code T1A 7B1

#### **Exterior**

Exterior Features Other

Lot Description Back Yard

Roof Asphalt Shingle

Construction Wood Frame

Foundation Poured Concrete