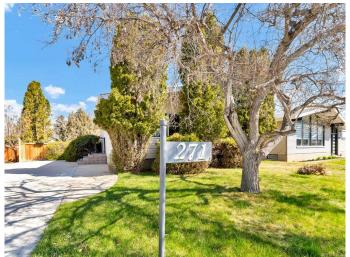

### \$299,900

4 Bedroom, 2.00 Bathroom, 974 sqft Residential on 0.13 Acres

Northwest Crescent Heights, Medicine Hat, Alberta

A great place to call home! This solid 60's era Bungalow is tucked away on a quiet street within walking distance to multiple schools, playgrounds, walking paths, and shopping. The Main floor features a renovated kitchen and bathroom, 3 bedrooms, and a nice size living room. The upstairs windows have also been updated! Downstairs hosts a spacious family room, a 4th bedroom, a 2 piece bathroom, the laundry room, and a large storage room. The fully fenced yard is nicely landscaped with mature trees, shrubs, and perennials, with ample room to build a future garage. The extended concrete driveway will hold multiple vehicles or even a large RV. Great home in a great location! Quick possession available.

## **Community Information**

Address 271 Colter Crescent Nw

Subdivision Northwest Crescent Heights

City Medicine Hat
County Medicine Hat

Province Alberta
Postal Code T1A 7B1

#### **Exterior**

Exterior Features Other

Lot Description Back Yard

Roof Asphalt Shingle

Construction Wood Frame

Foundation Poured Concrete