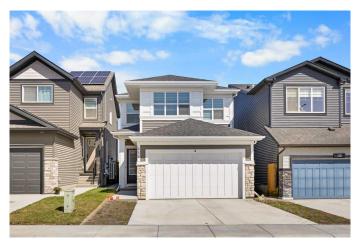

# \$785,000 - 114 Creekstone Path Sw, Calgary

MLS® #A2214552

## \$785,000

4 Bedroom, 3.00 Bathroom, 2,285 sqft Residential on 0.08 Acres

Pine Creek, Calgary, Alberta

Welcome to this charming and inviting 3-bedroom, 2.5-bathroom home just like NEW with 2,285 sqft, nestled in the scenic and family-friendly community of Creekstone. Enjoy the perfect balance of nature and convenienceâ€"just moments from parks, schools, and major routes.

Set in the growing community of Creekstone, this home is surrounded by natural beauty, rolling hills, and peaceful walking paths. With easy access to parks, shopping, and major routes, it's a perfect blend of quiet suburban living and modern convenience.

Type Residential
Sub-Type Detached
Style 2 Storey
Status Active

#### **Exterior**

**Exterior Features** None

Lot Description No Neighbours Behind, Rectangular Lot

Roof Asphalt Shingle

Construction Stone, Vinyl Siding, Wood Frame

Foundation **Poured Concrete** 