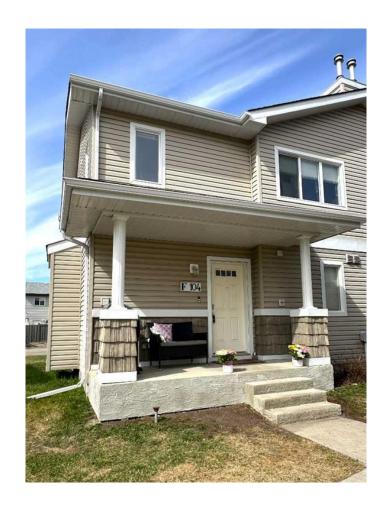

# \$219,900 - 104f, 8640 103 Avenue, Grande Prairie

MLS® #A2214558

### \$219,900

2 Bedroom, 2.00 Bathroom, 1,056 sqft Residential on 0.00 Acres

Crystal Landing, Grande Prairie, Alberta

Step right up to this delightful 2-bedroom, 2-bathroom townhouse in Crystal Landingâ€"a gem for first-time buyers or savvy investors! Featuring a single attached garage, fresh paint and no carpet, this townhouse blends cozy vibes with a practical layout. The main floor has a good-sized bedroom, full bathroom, and laundry, while upstairs shines with a sunny kitchen, dining nook, and roomy living area, plus another bedroom and full bath. Nestled near shopping, dining, and transit, this treasure is a budget-friendly jackpot. Condo fees even cover snow and garbage removal, water, and landscape maintenanceâ€"what a deal! Don't let this one slip awayâ€"book your tour today!

# **Community Information**

Address 104f, 8640 103 Avenue

Subdivision **Crystal Landing** City **Grande Prairie** Grande Prairie County

**Province** Alberta Postal Code **T8X1L1** 