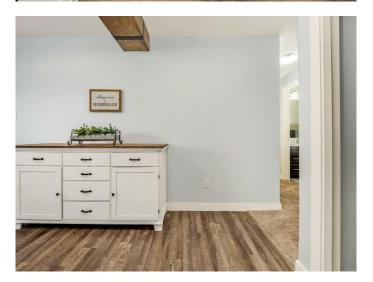

### \$229,900

1 Bedroom, 1.00 Bathroom, 879 sqft Residential on 0.31 Acres

Country Meadows Estates, Lethbridge, Alberta

Welcome to this charming move-in ready condo in Country Meadows. This one bedroom, one bathroom lower level condo has been meticulously maintained, and features low condo fees, an electrified parking space, and lovely lower patio space. Inside you are greeted by a large entry way and decorated coat closet, which opens up to the open concept living space which is highlighted by a bright east-facing window, vinyl plank flooring, fresh paint, and spacious living and dining spaces. The kitchen is outfitted with an abundance of counter space, stainless steel appliances, built in shelving in the large pantry, and space for a coffee bar. This suite comes with it's own washer and dryer, independent furnace and hot water tank, and multiple storage spaces. Don't wait to begin your next adventure on the West side of Lethbridge with close proximity to shoppiing, schools, rec centre, and beautiful walking paths.