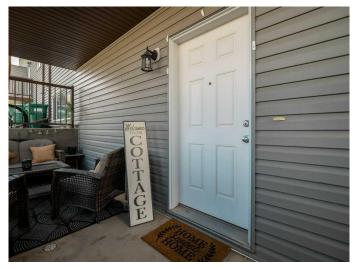

### \$229,900

1 Bedroom, 1.00 Bathroom, 879 sqft Residential on 0.31 Acres

Country Meadows Estates, Lethbridge, Alberta

Welcome to this charming move-in ready condo in Country Meadows. This one bedroom, one bathroom lower level condo has been meticulously maintained, and features low condo fees, an electrified parking space, and lovely lower patio space. Inside you are greeted by a large entry way and decorated coat closet, which opens up to the open concept living space which is highlighted by a bright east-facing window, vinyl plank flooring, fresh paint, and spacious living and dining spaces. The kitchen is outfitted with an abundance of counter space, stainless steel appliances, built in shelving in the large pantry, and space for a coffee bar. This suite comes with it's own washer and dryer, independent furnace and hot water tank, and multiple storage spaces. Don't wait to begin your next adventure on the West side of Lethbridge with close proximity to shoppiing, schools, rec centre, and beautiful walking paths.