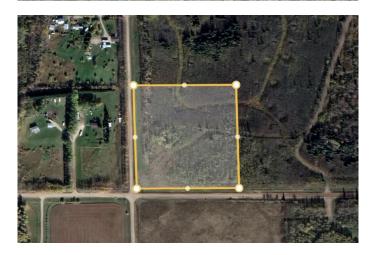

## \$329,900

0 Bedroom, 0.00 Bathroom, Land on 10.00 Acres

NONE, Rural Grande Prairie No. 1, County of, Alberta

Welcome to a stunning 10-acre parcel tucked away in the beautiful Saddle Hills area, and just a few minutes from Sexsmith and Grande Prairie. Offering breathtaking views overlooking the valleys of the Saddle Hills, and the mountains beyond, this property captures the true essence of rural Alberta living. With a few trails already carved through the landscape and crown land directly to the north, adventure and serenity are right at your doorstep. Whether you're looking to build your dream home, start a hobby farm, or simply escape to a peaceful retreat, this parcel provides the perfect backdrop. Power is already brought onto the property, putting you one step closer to turning your vision into reality. Opportunities like this don't come along often, take the first step toward your future today!

## **Community Information**

Address 744 Township

Subdivision NONE

City Rural Grande Prairie No. 1, County of

County Grande Prairie No. 1, County of

Province Alberta
Postal Code T0H 3C0