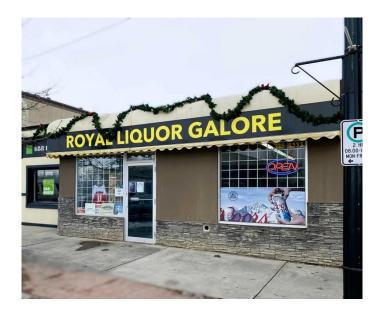

# \$599,999 - 2010 20 Street, Didsbury

MLS® #A2214624

### \$599,999

0 Bedroom, 0.00 Bathroom, Commercial on 0.08 Acres

NONE, Didsbury, Alberta

Opportunity to be your own Landlord! 2
Buildings on One Lot in booming downtown
Didsbury!! Front building is 1480 sqft, back
building is 894 sqft. Building to be sold with the
Business.

# **Community Information**

Address 2010 20 Street

Subdivision NONE

City Didsbury

County Mountain View County

Province Alberta
Postal Code T0M0W0