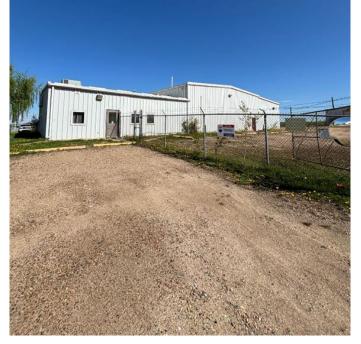

#### \$685,000

0 Bedroom, 0.00 Bathroom, Commercial on 0.00 Acres

Lac La Biche, Lac La Biche, Alberta

Versatile Shop Space with Office on Nipewon Road. This commercial property on Nipewon Road offers a solid opportunity for a business in need of shop space with excellent accessibility. The main shop, originally built in 1980, features four 14' overhead doors (three on one wing, one on the other), a mezzanine, and an attached office area. While the office is dated, it remains functional and serviceable for a variety of operations. A secondary shop on the property, with one 14' overhead door, provides additional workspace and is structurally sound, though also in need of some updates. Both buildings have good structure and offer flexibility for many potential uses, from mechanical work to storage or light industrial activity. Previously operated as a waste management facility, the property is now vacant and ready for new possibilities. Situated within town limits, this location offers convenient access while maintaining a more industrial or service-based setup. With some vision, this property could be transformed to suit a wide range of commercial needs.