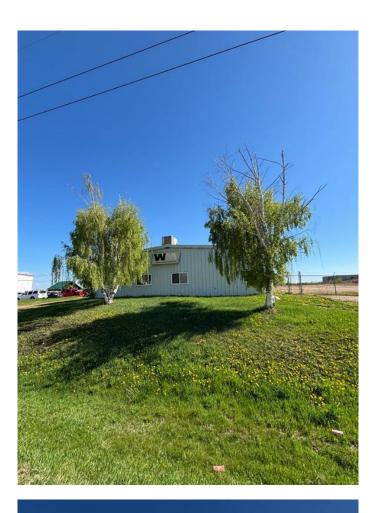

#### \$685,000

0 Bedroom, 0.00 Bathroom, Commercial on 0.00 Acres

Lac La Biche, Lac La Biche, Alberta

Versatile Shop Space with Office on Nipewon Road. This commercial property on Nipewon Road offers a solid opportunity for a business in need of shop space with excellent accessibility. The main shop, originally built in 1980, features four 14' overhead doors (three on one wing, one on the other), a mezzanine, and an attached office area. While the office is dated, it remains functional and serviceable for a variety of operations. A secondary shop on the property, with one 14' overhead door, provides additional workspace and is structurally sound, though also in need of some updates. Both buildings have good structure and offer flexibility for many potential uses, from mechanical work to storage or light industrial activity. Previously operated as a waste management facility, the property is now vacant and ready for new possibilities. Situated within town limits, this location offers convenient access while maintaining a more industrial or service-based setup. With some vision, this property could be transformed to suit a wide range of commercial needs.