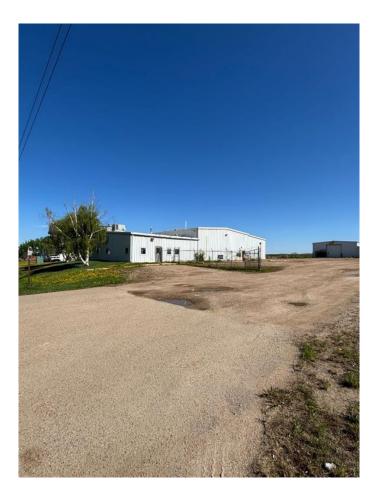

#### \$685,000

0 Bedroom, 0.00 Bathroom, Commercial on 0.00 Acres

Lac La Biche, Lac La Biche, Alberta

Versatile Shop Space with Office on Nipewon Road. This commercial property on Nipewon Road offers a solid opportunity for a business in need of shop space with excellent accessibility. The main shop, originally built in 1980, features four 14' overhead doors (three on one wing, one on the other), a mezzanine, and an attached office area. While the office is dated, it remains functional and serviceable for a variety of operations. A secondary shop on the property, with one 14' overhead door, provides additional workspace and is structurally sound, though also in need of some updates. Both buildings have good structure and offer flexibility for many potential uses, from mechanical work to storage or light industrial activity. Previously operated as a waste management facility, the property is now vacant and ready for new possibilities. Situated within town limits, this location offers convenient access while maintaining a more industrial or service-based setup. With some vision, this property could be transformed to suit a wide range of commercial needs.