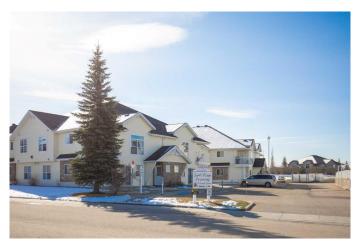

# \$214,900 - 28, 33 Jennings Crescent, Red Deer

MLS® #A2214658

### \$214,900

2 Bedroom, 1.00 Bathroom, 851 sqft Residential on 0.02 Acres

Johnstone Crossing, Red Deer, Alberta

Nestled in a vibrant, family-friendly neighborhood, this modern 2-bedroom condo offers the perfect balance of comfort and convenience. Located just steps away schools, playgrounds, parks and walking paths, it's a dream spot for both families and active professionals. Inside, you'll find a bright, open-concept living area with large windows that let in plenty of natural light. The kitchen features stainless steel appliances, of which the stove and fridge are brand new, a large island and ample cabinet space, perfect for home-cooked meals or entertaining. Both bedrooms are generously sized, with large bright windows. The bathroom is modern and functional, with stylish finishes and a full tub. Additional perks include in-suite laundry, off street parking, snow removal and lawn care.

# **Community Information**

Address 28, 33 Jennings Crescent

Subdivision Johnstone Crossing

City Red Deer
County Red Deer
Province Alberta
Postal Code T4p 0A2