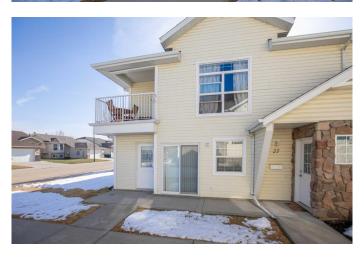

# \$214,900 - 28, 33 Jennings Crescent, Red Deer

MLS® #A2214658

### \$214,900

2 Bedroom, 1.00 Bathroom, 851 sqft Residential on 0.02 Acres

Johnstone Crossing, Red Deer, Alberta

Nestled in a vibrant, family-friendly neighborhood, this modern 2-bedroom condo offers the perfect balance of comfort and convenience. Located just steps away schools, playgrounds, parks and walking paths, it's a dream spot for both families and active professionals. Inside, you'll find a bright, open-concept living area with large windows that let in plenty of natural light. The kitchen features stainless steel appliances, of which the stove and fridge are brand new, a large island and ample cabinet space, perfect for home-cooked meals or entertaining. Both bedrooms are generously sized, with large bright windows. The bathroom is modern and functional, with stylish finishes and a full tub. Additional perks include in-suite laundry, off street parking, snow removal and lawn care.