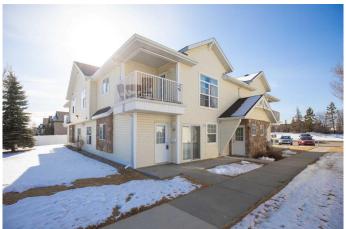

# \$214,900 - 28, 33 Jennings Crescent, Red Deer

MLS® #A2214658

### \$214,900

2 Bedroom, 1.00 Bathroom, 851 sqft Residential on 0.02 Acres

Johnstone Crossing, Red Deer, Alberta

Nestled in a vibrant, family-friendly neighborhood, this modern 2-bedroom condo offers the perfect balance of comfort and convenience. Located just steps away schools, playgrounds, parks and walking paths, it's a dream spot for both families and active professionals. Inside, you'll find a bright, open-concept living area with large windows that let in plenty of natural light. The kitchen features stainless steel appliances, of which the stove and fridge are brand new, a large island and ample cabinet space, perfect for home-cooked meals or entertaining. Both bedrooms are generously sized, with large bright windows. The bathroom is modern and functional, with stylish finishes and a full tub. Additional perks include in-suite laundry, off street parking, snow removal and lawn care.

#### **Exterior**

Exterior Features Other

Lot Description Landscaped

Roof Asphalt Shingle

Construction Wood Frame

Foundation Poured Concrete