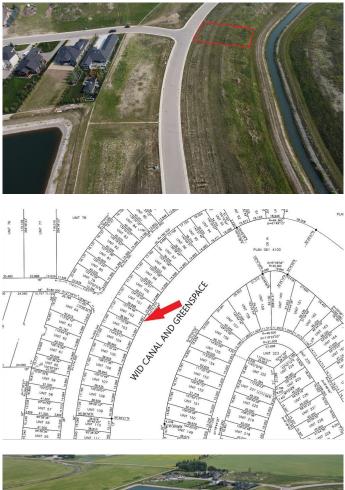

#### \$205,000

0 Bedroom, 0.00 Bathroom, Land on 0.15 Acres

Lakes of Muirfield, Lyalta, Alberta

A beautiful WALK OUT lot with 56 ft across the front so you can easily build a 3 car garage and your perfect home with lots of yard to enjoy. Backing on to the canal, so giving you a nice backyard and then stunning views of the sunsets. This lot is fully serviced and situated in a golf course community only 20 minutes from Calgary, Airdrie and Chestermere. Build your dream home today and no building commitment!!!!

## Exterior

Lot Description Backs on to Park/Green Space, Creek/River/Stream/Pond