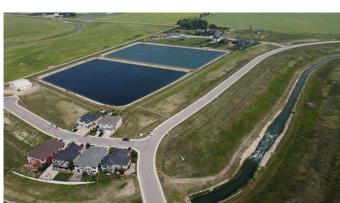

#### \$205,000

0 Bedroom, 0.00 Bathroom, Land on 0.15 Acres

Lakes of Muirfield, Lyalta, Alberta

A beautiful WALK OUT lot with 56 ft across the front so you can easily build a 3 car garage and your perfect home with lots of yard to enjoy. Backing on to the canal, so giving you a nice backyard and then stunning views of the sunsets. This lot is fully serviced and situated in a golf course community only 20 minutes from Calgary, Airdrie and Chestermere. Build your dream home today and no building commitment!!!!

### Amenities

Amenities

Clubhouse, Colf Course, Playground, Park