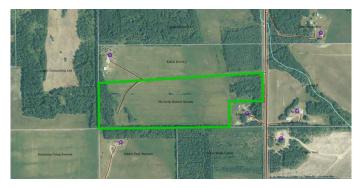

#### \$247,000

0 Bedroom, 0.00 Bathroom, Land on 41.76 Acres

NONE, Rural Yellowhead County, Alberta

41.76 located 8 miles NW of Edson. Excellent building site. Road on property to building site.

MLS® # A2214786 Price \$247,000