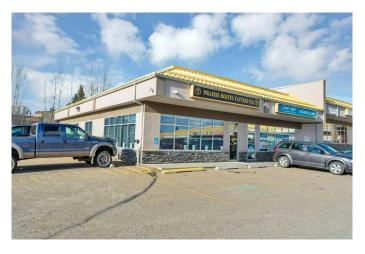

#### \$14

0 Bedroom, 0.00 Bathroom, Commercial on 0.00 Acres

Glendale, Red Deer, Alberta

Unlock the potential of this 1,702 sq ft commercial unit located in the bustling Heritage Plaza, just off 67th Street. This adaptable space is ideal for a wide range of businesses, from retail and training facilities to boutique shops and event-based services. Some Key Features include

Open-Concept Layout with flexible floor plan. Private Washroom included for convenience. High Visibility Location with great foot traffic. Join a vibrant plaza alongside established businesses like a bowling alley, spa, and costume retailers. Whether you're launching a new venture or expanding your presence, this location offers excellent exposure, easy access, and abundant parking for staff and clients. Additional Rent of \$794.15/month.