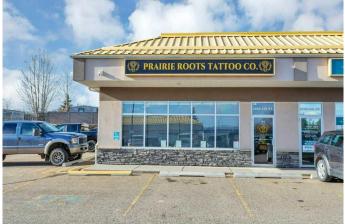

#### \$14

0 Bedroom, 0.00 Bathroom, Commercial on 0.00 Acres

Glendale, Red Deer, Alberta

Unlock the potential of this 1,702 sq ft commercial unit located in the bustling Heritage Plaza, just off 67th Street. This adaptable space is ideal for a wide range of businesses, from retail and training facilities to boutique shops and event-based services. Some Key Features include

Open-Concept Layout with flexible floor plan. Private Washroom included for convenience. High Visibility Location with great foot traffic. Join a vibrant plaza alongside established businesses like a bowling alley, spa, and costume retailers. Whether you're launching a new venture or expanding your presence, this location offers excellent exposure, easy access, and abundant parking for staff and clients. Additional Rent of \$794.15/month.