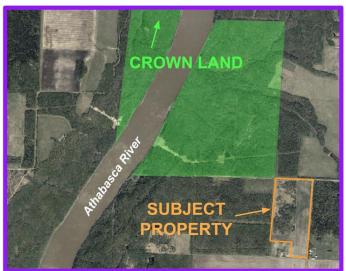

## \$175,000

0 Bedroom, 0.00 Bathroom, Land on 62.07 Acres

NONE, Rural Athabasca County, Alberta

Private and spacious 62 acres - the convenience of less than 20 minutes from Athabasca - but the peace and quiet, and silence, of almost no human activity... With over 30 treed acres (with clearings) this is the perfect recreational property - or start planning your dream home. Tie to utilities on the road, or it's the perfect location for off-grid living! There's already a 3 acre fenced garden area, and another 2 acres fence-posted for a yard. The corner of the property touches onto Crown Land, where there's a trail to access the Athabasca River. Only 3 miles from the Peace River/Trans Canada trail system - it's the perfect location for the outdoor enthusiast sledding, ATV, hunting, camping. The property includes an 18' Travelaire Rustler camping trailer for you to start using it this fall... plan your cabin in the woods... or your forever home!