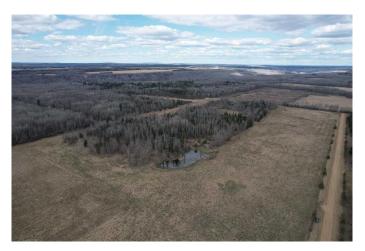

## \$175,000

0 Bedroom, 0.00 Bathroom, Land on 62.07 Acres

NONE, Rural Athabasca County, Alberta

Private and spacious 62 acres - the convenience of less than 20 minutes from Athabasca - but the peace and quiet, and silence, of almost no human activity... With over 30 treed acres (with clearings) this is the perfect recreational property - or start planning your dream home. Tie to utilities on the road, or it's the perfect location for off-grid living! There's already a 3 acre fenced garden area, and another 2 acres fence-posted for a yard. The corner of the property touches onto Crown Land, where there's a trail to access the Athabasca River. Only 3 miles from the Peace River/Trans Canada trail system - it's the perfect location for the outdoor enthusiast sledding, ATV, hunting, camping. The property includes an 18' Travelaire Rustler camping trailer for you to start using it this fall... plan your cabin in the woods... or your forever home!