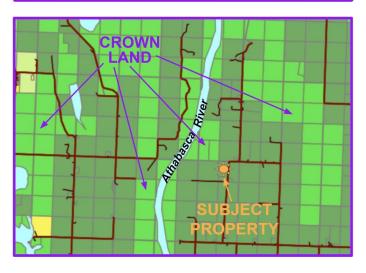

## \$175,000

0 Bedroom, 0.00 Bathroom, Land on 62.07 Acres

NONE, Rural Athabasca County, Alberta

Private and spacious 62 acres - the convenience of less than 20 minutes from Athabasca - but the peace and quiet, and silence, of almost no human activity... With over 30 treed acres (with clearings) this is the perfect recreational property - or start planning your dream home. Tie to utilities on the road, or it's the perfect location for off-grid living! There's already a 3 acre fenced garden area, and another 2 acres fence-posted for a yard. The corner of the property touches onto Crown Land, where there's a trail to access the Athabasca River. Only 3 miles from the Peace River/Trans Canada trail system - it's the perfect location for the outdoor enthusiast sledding, ATV, hunting, camping. The property includes an 18' Travelaire Rustler camping trailer for you to start using it this fall... plan your cabin in the woods... or your forever home!