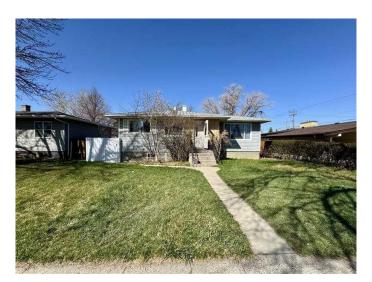

# \$279,900 - 1002 Stafford Drive N, Lethbridge

MLS® #A2214876

### \$279,900

3 Bedroom, 1.00 Bathroom, 1,069 sqft Residential on 0.14 Acres

Staffordville, Lethbridge, Alberta

Welcome to OPPORTUNITY! This 3-bedroom, 1-bathroom bungalow in North Lethbridge is BURSTING with potential and ready for your personal touch. Sitting on a huge lot with convenient back alley access, there's plenty of room with off street parking and/or enjoy the outdoor living space. Inside, you'II find a separate side entrance leading to a spacious unfinished basementâ€"a blank canvas just waiting for your ideas! Whether you envision a cozy family room, extra bedrooms, or a secondary suite, the possibilities are endless. The main floor has newer vinyl plank and original hardwood in the living room - a nod to this 1950s built home! Add your updates, your style, and your vision to truly make this home your own. Whether you're a first-time buyer, investor, or someone looking for a great project, this Northside gem is worth a look and ready for you to make it your own!

Built in 1959