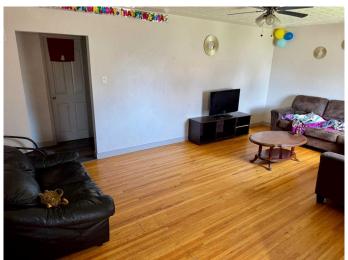

### \$279,900

3 Bedroom, 1.00 Bathroom, 1,069 sqft Residential on 0.14 Acres

Staffordville, Lethbridge, Alberta

Welcome to OPPORTUNITY! This 3-bedroom, 1-bathroom bungalow in North Lethbridge is BURSTING with potential and ready for your personal touch. Sitting on a huge lot with convenient back alley access, there's plenty of room with off street parking and/or enjoy the outdoor living space. Inside, you'II find a separate side entrance leading to a spacious unfinished basementâ€"a blank canvas just waiting for your ideas! Whether you envision a cozy family room, extra bedrooms, or a secondary suite, the possibilities are endless. The main floor has newer vinyl plank and original hardwood in the living room - a nod to this 1950s built home! Add your updates, your style, and your vision to truly make this home your own. Whether you're a first-time buyer, investor, or someone looking for a great project, this Northside gem is worth a look and ready for you to make it your own!

## Interior

Interior Features Ceiling Fan(s)

Appliances Refrigerator, Stove(s), Washer/Dryer

Heating Forced Air

Cooling None

Has Basement Yes

Basement Full, Unfinished