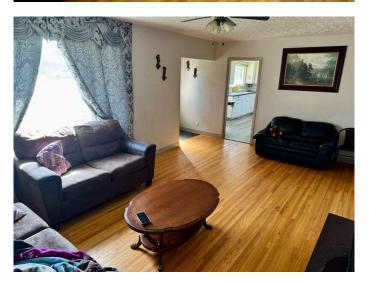

### \$279,900

3 Bedroom, 1.00 Bathroom, 1,069 sqft Residential on 0.14 Acres

Staffordville, Lethbridge, Alberta

Welcome to OPPORTUNITY! This 3-bedroom, 1-bathroom bungalow in North Lethbridge is BURSTING with potential and ready for your personal touch. Sitting on a huge lot with convenient back alley access, there's plenty of room with off street parking and/or enjoy the outdoor living space. Inside, you'II find a separate side entrance leading to a spacious unfinished basementâ€"a blank canvas just waiting for your ideas! Whether you envision a cozy family room, extra bedrooms, or a secondary suite, the possibilities are endless. The main floor has newer vinyl plank and original hardwood in the living room - a nod to this 1950s built home! Add your updates, your style, and your vision to truly make this home your own. Whether you're a first-time buyer, investor, or someone looking for a great project, this Northside gem is worth a look and ready for you to make it your own!

## Interior

Interior Features Ceiling Fan(s)

Appliances Refrigerator, Stove(s), Washer/Dryer

Heating Forced Air

Cooling None

Has Basement Yes

Basement Full, Unfinished