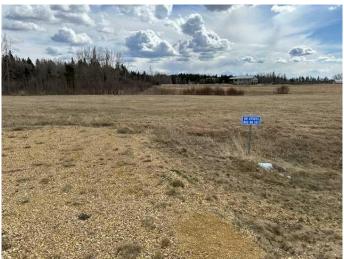

#### \$149,000

0 Bedroom, 0.00 Bathroom, Land on 4.05 Acres

N/A, Rural Wetaskiwin No. 10, County of, Alberta

Build your dream home on this 4.05 acre lot located in Pineridge Downs, East of Millet. Great location, close to pavement, easy commute to Leduc and EIA. Power and gas at property line.