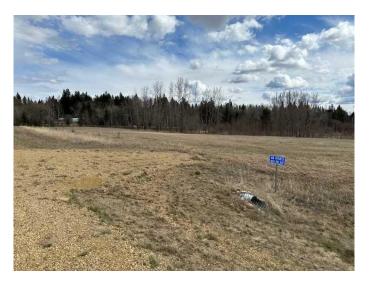

#### \$149,000

0 Bedroom, 0.00 Bathroom, Land on 4.05 Acres

N/A, Rural Wetaskiwin No. 10, County of, Alberta

Build your dream home on this 4.05 acre lot located in Pineridge Downs, East of Millet. Great location, close to pavement, easy commute to Leduc and EIA. Power and gas at property line.