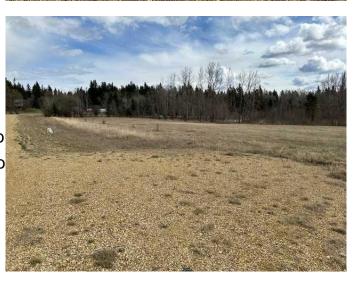

#### \$149,000

0 Bedroom, 0.00 Bathroom, Land on 4.05 Acres

N/A, Rural Wetaskiwin No. 10, County of, Alberta

Build your dream home on this 4.05 acre lot located in Pineridge Downs, East of Millet. Great location, close to pavement, easy commute to Leduc and EIA. Power and gas at property line.