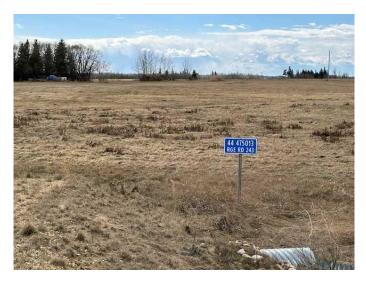

#### \$139,000

0 Bedroom, 0.00 Bathroom, Land on 3.19 Acres

NONE, Rural Wetaskiwin No. 10, County of, Alberta

Build your dream home on this 3.19 acre lot located in Pineridge Downs, East of Millet. Great location, close to pavement, easy commute to Leduc and EIA. Power and gas at property line.

#### **Community Information**

| Address     | 44, 475013 Rge Rd 243       |
|-------------|-----------------------------|
| Subdivision | NONE                        |
| City        | Rural Wetaskiwin No. 10, Co |
| County      | Wetaskiwin No. 10, County o |
| Province    | Alberta                     |
| Postal Code | T0C 1Z0                     |