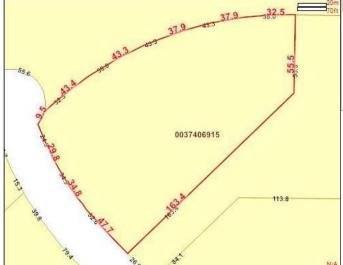

## \$199,000

0 Bedroom, 0.00 Bathroom, Land on 4.29 Acres

NONE, Rural Grande Prairie No. 1, County of, Alberta

#### VACANT LOT AND IMMEDIATE

POSSESSION!!! This 4.29 acre lot is ready to build on and zoned CR 5 country residential. Enjoy the convenience of being just minutes from Grande Prairie, where you'II find a variety of amenities to suit your lifestyle. With flexible options for build-to-suit and carrying options available, your vision can become a reality. Don't miss out on this incredible opportunity to invest in a community.

## **Essential Information**

| MLS® #    | A2214938         |
|-----------|------------------|
| Price     | \$199,000        |
| Bathrooms | 0.00             |
| Acres     | 4.29             |
| Туре      | Land             |
| Sub-Type  | Residential Land |
| Status    | Active           |