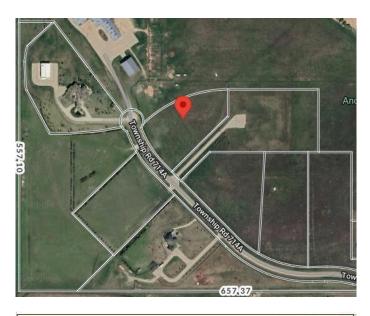

# \$199,000 - 19, 714040 71 Range, Rural Grande Prairie No. 1, County of

MLS® #A2214938

## \$199,000

0 Bedroom, 0.00 Bathroom, Land on 4.29 Acres

NONE, Rural Grande Prairie No. 1, County of, Alberta

#### VACANT LOT AND IMMEDIATE

POSSESSION!!! This 4.29 acre lot is ready to build on and zoned CR 5 country residential. Enjoy the convenience of being just minutes from Grande Prairie, where you'II find a variety of amenities to suit your lifestyle. With flexible options for build-to-suit and carrying options available, your vision can become a reality. Don't miss out on this incredible opportunity to invest in a community.

## **Community Information**

| Address     | 19, 714040 71 Range                   |
|-------------|---------------------------------------|
| Subdivision | NONE                                  |
| City        | Rural Grande Prairie No. 1, County of |
| County      | Grande Prairie No. 1, County of       |
| Province    | Alberta                               |
| Postal Code | T8W 5K5                               |