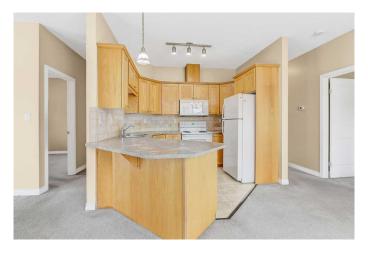

# \$175,000

2 Bedroom, 2.00 Bathroom, 864 sqft Residential on 0.00 Acres

Lakeland., Grande Prairie, Alberta

Immediate possession available on this ground floor 2 bedroom, 2 bath corner unit in The Vistas at Crystal Lake. Nice open floor plan with a 4pc ensuite, convenient kitchen and a nice sunny south face dining area and living room with patio doors leading to the balcony. Pet friendly building but restrictions do apply. Condo fee is \$643/ month and includes heat and water. Book your viewing today!

#### Interior

Interior Features Breakfast Bar, Open Floorplan

Appliances See Remarks

Heating Fan Coil

Cooling None