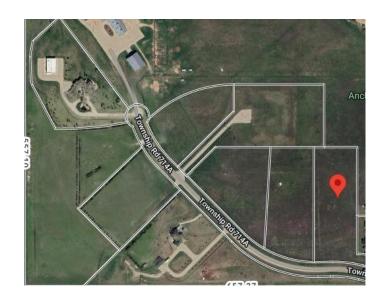

#### VACANT LOT AND IMMEDIATE

POSSESSION!!! This 5.75 acre lot is ready to build on and zoned CR 5 country residential. Enjoy the convenience of being just minutes from Grande Prairie, where you'II find a variety of amenities to suit your lifestyle. With flexible options for build-to-suit and carrying options available, your vision can become a reality. Don't miss out on this incredible opportunity to invest in a community.

# **Community Information**

Address 3, 714040 71 Range Rd

Subdivision NONE

City Rural Grande Prairie No. 1, County of

County Grande Prairie No. 1, County of

Province Alberta
Postal Code T8W 5J5